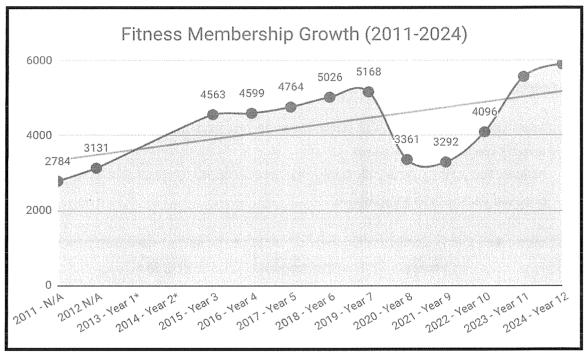

### 4.3 Income performers

• Our gym membership during this year has seen a healthy income growth against the previous year. Income grew by £476,00 year on year, £2,374,674 over the year.

• Gym Membership reached its highest level since the contract began at almost six thousand members across the Vale. Refer Fig 2 below.

Figure 2