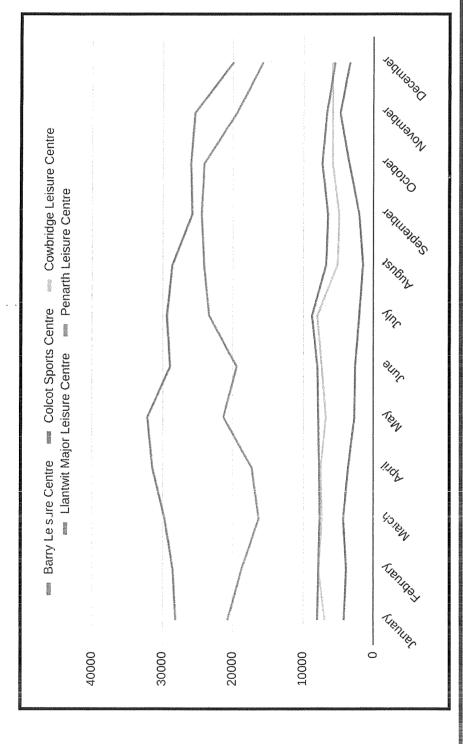

### 5. Participation & Programming

The table below shows the total visitors over the 12 year's of the contract. A comparison between the previous year of the contract reflects a 5.6% increase. This makes year 12 the 2nd best year on record for the Vale centre despite Penarth's roof disruption. Our vision continues to be to achieve over I million visitors in this cycle of the contract extension.

Total visitors in this contract year, 783,385. More detailed site participation is available by referring to appendix 1.

- 5.1 Swimming lessons Year 12 has not seen the progress we wanted in our swim program.
  Moving the Penarth program to Cardiff while the roof work continued was a success in continuing to offer a service but did see the program drop 21% while the pool was closed (Oct April). Consistency of staff and a less experienced team in key roles has had an impact.
  - To support our customers we brought in a number of new digital features which customers can now use. Joining the program can now be done **online** and should you not be able to find the time or day of your choice you can now **waitlist** your preferred option.
  - We have also extended our staff resources across the sites by appointed a new Swim
     Manager in Barry & Llantwit and we are currently recruiting for a new position in Penarth
  - We continue to upskill our internal team and have also started a **Volunteer** scheme in the county to attract new talent in the program. We qualified 14 new instructors at Level 2 standards this year.