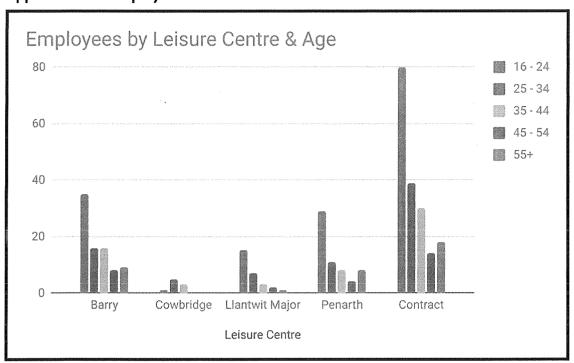

### Human Resources

- II.I We have 184 current staff, 99 are contracted staff (68 of these are full time), the remainder are casual staff. We continue to see the large majority of the staff geographically coming from the county, as you would expect. Length of service average is 3 years. The average age of the team is 33. A full breakdown of age range, genda, locations and region can be found in appendix 11.
- 11.2 Staff Training is 96% compliant, a review of sites can be viewed in appendix 14.
- 11.3 Employee of the month at each site has continued and a quarter reward is also now offered, this recognises strong performers in the business and illustrates good practice
- 11.4 Our Partnership with Portal Training, a leading training provider in Wales continues and we now have 4 staff on Management leadership courses. We have also upskilled a number of the team to Rep level 2 gym instructors and 14 new Swim instructors have recently qualified
- 11.5 Sickness rates in the Vale average 2.2%, the company target is 3% or less. The Welsh national average is 6.1%. We currently only have one staff member off on long term sickness. Further details can be referenced in appendix 11.
- 11.6 During year 12 we have seen two new centre managers join the Vale team. Luke Edwards, Barry, Colcot & Llantwit centre manager & Rachel Bowden, Penarth and Cowbridge centre manager.
- 11.7 Staff continue to be DBS checked for key roles and safeguarding training is completed with all staff as part of their induction.