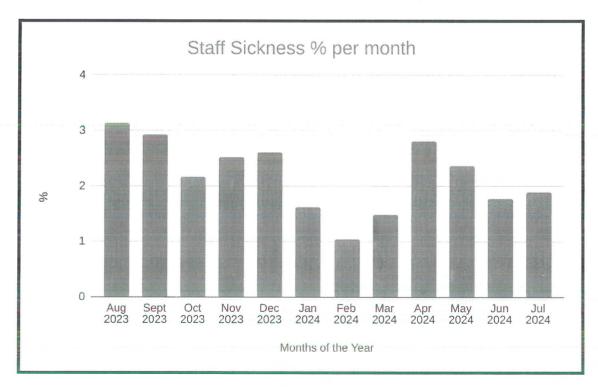

### Human Resources

- II.I We have 184 current staff, 99 are contracted staff (68 of these are full time), the remainder are casual staff. We continue to see the large majority of the staff geographically coming from the county, as you would expect. Length of service average is 3 years. The average age of the team is 33. A full breakdown of age range, genda, locations and region can be found in appendix 11.
- 11.2 Staff Training is 96% compliant, a review of sites can be viewed in appendix 14.
- 11.3 Employee of the month at each site has continued and a quarter reward is also now offered, this recognises strong performers in the business and illustrates good practice
- 11.4 Our Partnership with Portal Training, a leading training provider in Wales continues and we now have 4 staff on Management leadership courses. We have also upskilled a number of the team to Rep level 2 gym instructors and 14 new Swim instructors have recently qualified
- 11.5 Sickness rates in the Vale average 2.2%, the company target is 3% or less. The Welsh national average is 6.1%. We currently only have one staff member off on long term sickness. Further details can be referenced in appendix 11.
- 11.6 During year 12 we have seen two new centre managers join the Vale team. Luke Edwards, Barry, Colcot & Llantwit centre manager & Rachel Bowden, Penarth and Cowbridge centre manager.
- 11.7 Staff continue to be DBS checked for key roles and safeguarding training is completed with all staff as part of their induction.