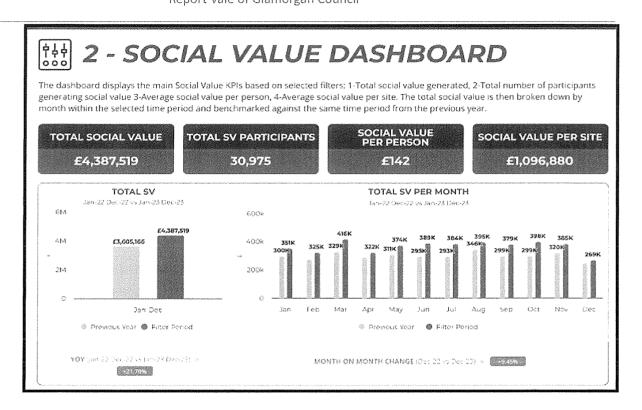

### 6. Vale Active Communities

The Active Community program has continued to grow with more activities being developed and launched into the program during year 12 (See Appendix 10). The five year Active Communities Strategy developed in partnership with the Vale council is starting to have a very positive impact on social value across the county and the wellbeing of its population. Social Value has increased by 21% year on year, fig 1 below shows this progress.

Fig 1

The larger the **social value** the less our Health & Emergency services will need to spend on tackling poor mental, physical health issues and antisocial behaviour in the community. Investing in leisure is a prevention method to long term sickness and health concerns. Areas that are identified as having a significant impact on social wellbeing are indicated in the table below Fig 2.