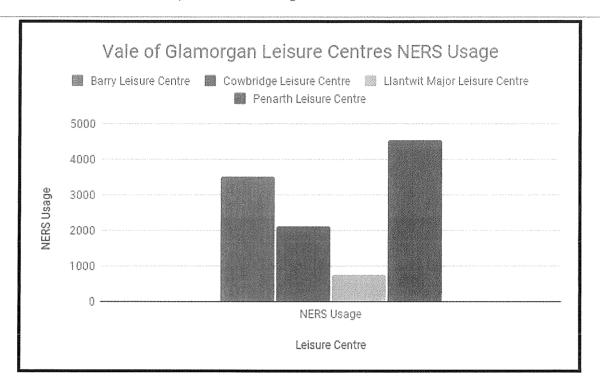

### 5.2 National Exercise Referral Scheme (NERS)

The NERS scheme is run in house by the Vale council team across the county. In the Vale of Glamorgan it is estimated that almost a third of the population live with long term health conditions. This is reflected in continued high demand for GP referral services in Wales and the Vale is no different to the national picture. In Year 11 we had 10,946 referral visits, in Year 12 we saw 13,307 visits. We continue to see long wait times for customers to be registered on the scheme and complaints at site. Further funding for this program is needed to improve staffing numbers to be able to handle the waitlist for this program. Below is a table with the breakdown of this activity by site: