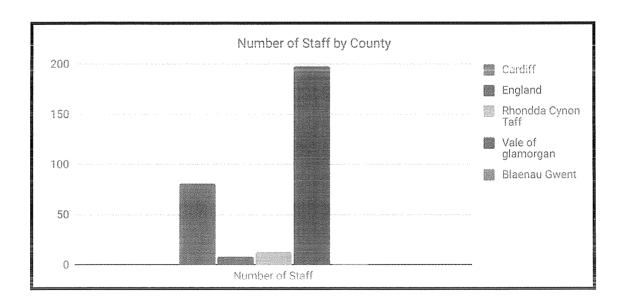

### Human Resources

- II.I We have 184 current staff, 99 are contracted staff (68 of these are full time), the remainder are casual staff. We continue to see the large majority of the staff geographically coming from the county, as you would expect. Length of service average is 3 years. The average age of the team is 33. A full breakdown of age range, genda, locations and region can be found in appendix 11.
- 11.2 Staff Training is 96% compliant, a review of sites can be viewed in appendix 14.
- 11.3 Employee of the month at each site has continued and a quarter reward is also now offered, this recognises strong performers in the business and illustrates good practice
- 11.4 Our Partnership with Portal Training, a leading training provider in Wales continues and we now have 4 staff on Management leadership courses. We have also upskilled a number of the team to Rep level 2 gym instructors and 14 new Swim instructors have recently qualified
- 11.5 Sickness rates in the Vale average 2.2%, the company target is 3% or less. The Welsh national average is 6.1%. We currently only have one staff member off on long term sickness. Further details can be referenced in appendix 11.
- 11.6 During year 12 we have seen two new centre managers join the Vale team. Luke Edwards, Barry, Colcot & Llantwit centre manager & Rachel Bowden, Penarth and Cowbridge centre manager.
- 11.7 Staff continue to be DBS checked for key roles and safeguarding training is completed with all staff as part of their induction.