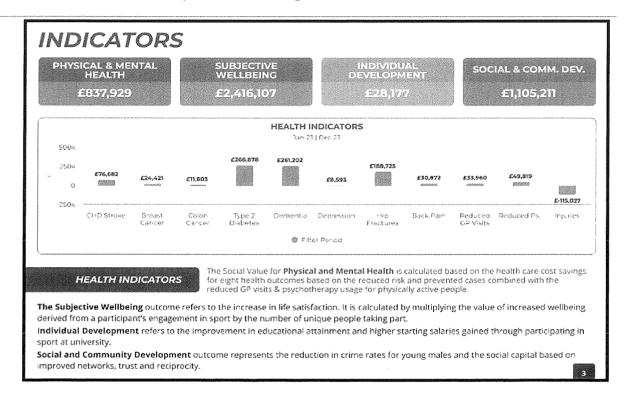

### 6. Vale Active Communities

The Active Community program has continued to grow with more activities being developed and launched into the program during year 12 (See Appendix 10). The five year Active Communities Strategy developed in partnership with the Vale council is starting to have a very positive impact on social value across the county and the wellbeing of its population. Social Value has increased by 21% year on year, fig 1 below shows this progress.

Fig 1

The larger the **social value** the less our Health & Emergency services will need to spend on tackling poor mental, physical health issues and antisocial behaviour in the community. Investing in leisure is a prevention method to long term sickness and health concerns. Areas that are identified as having a significant impact on social wellbeing are indicated in the table below Fig 2.

Fig 2

Our Goodboost program is now well established following its launch in year 11 in Barry. Plans are now in place to launch this program in Penarth in November 2024.

The **Promising Athletes Programme** continues to thrive, this is a program supported by the partnership to offer free membership to elite athletes, giving them the best opportunities to succeed. We are currently supporting 21 athletes of all ages and backgrounds in a wide range of sports from Table tennis to Triathlon.