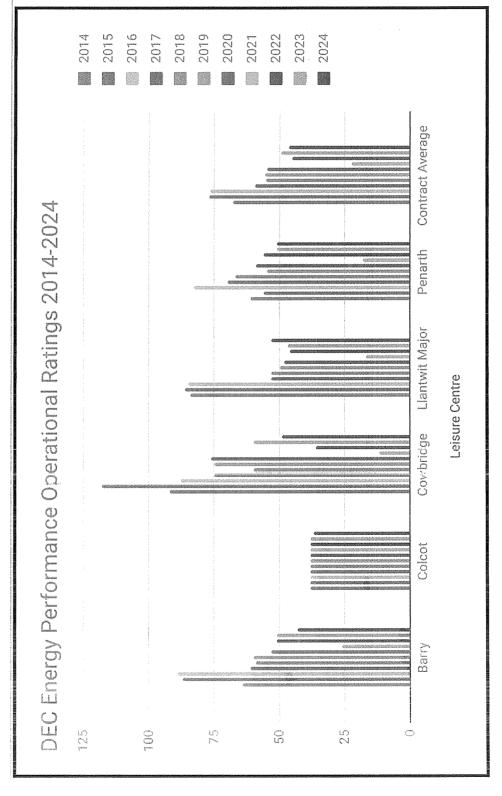

8.2 Environmental Management - Following the introduction of energy management plan to track, progress a reduction in energy consumption in year 11 we are pleased report a significant reduction in utility usage and the positive impact this has had on our overall carbon footprint (year on year usage of gas and electricity can be referenced by sites in appendix 6).

Gas consumption down 18%

Electricity consumption down 23%

All our display energy certificates are on view at sites, these scores have marginally down on previous year (refer to appendix 6 for the contract trends).

- **10.2** The Leisure Centres are subject to a bi-annual rolling programme of internal Health and Safety audits, completed in March and September of each year. The latest audit scores complete in September 2024 are as follows:
  - Barry Leisure Centre = 95%
  - Colcot Sports Centre = 92%
  - Cowbridge Leisure Centre = 97%
  - Llantwit Major Leisure Centre = 92%
  - Penarth Leisure Centre = 93%
     All health & Safety audits are available for inspection by the client officer upon request.
- 10.3 Legacy Leisure confirms that it has management systems in place to monitor and ensure all elements of statutory compliance. The Vale of Glamorgan Council continued its own independent checks of statutory compliance items during this year.
- 10.4 We can confirm that NOP's (Normal operating procedures), Emergency action plans (EAP's), comprehensive risk assessments and contractor's H&S policy are all up to date and in place across all sites in the Vale. These documents can be made available on request.
- 10.5 RoSpa Fire Risk assessment reviews were completed on each site with an external audit conducted by RoSpa in Llantwit Major which was marked as satisfactory.