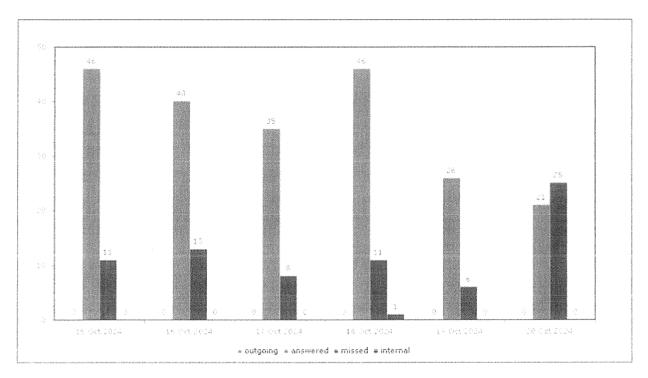

Top positive Comments - Compliment we get is regards our **staff** and how welcoming and friendly they are.

9.3 The Silent queue - our ability to ensure customer calls were answered was identified as poor in our last annual report. New software to manage and monitor call pick up has now been introduced and our service is most definitely improving. Overall call stats can be viewed in Appendix 16. Below is a typical week: