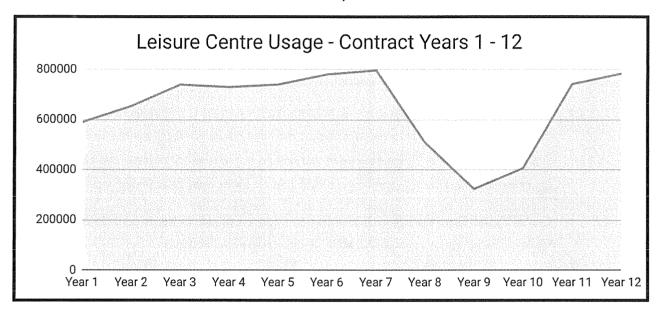

### 5. Participation & Programming

The table below shows the total visitors over the 12 year's of the contract. A comparison between the previous year of the contract reflects a 5.6% increase. This makes year 12 the 2nd best year on record for the Vale centre despite Penarth's roof disruption. Our vision continues to be to achieve over I million visitors in this cycle of the contract extension.

Total visitors in this contract year, 783,385. More detailed site participation is available by referring to appendix 1.

- 5.1 Swimming lessons Year 12 has not seen the progress we wanted in our swim program.
  Moving the Penarth program to Cardiff while the roof work continued was a success in continuing to offer a service but did see the program drop 21% while the pool was closed (Oct April). Consistency of staff and a less experienced team in key roles has had an impact.
  - To support our customers we brought in a number of new digital features which customers can now use. Joining the program can now be done **online** and should you not be able to find the time or day of your choice you can now **waitlist** your preferred option.
  - We have also extended our staff resources across the sites by appointed a new Swim
     Manager in Barry & Llantwit and we are currently recruiting for a new position in Penarth
  - We continue to upskill our internal team and have also started a **Volunteer** scheme in the county to attract new talent in the program. We qualified 14 new instructors at Level 2 standards this year.