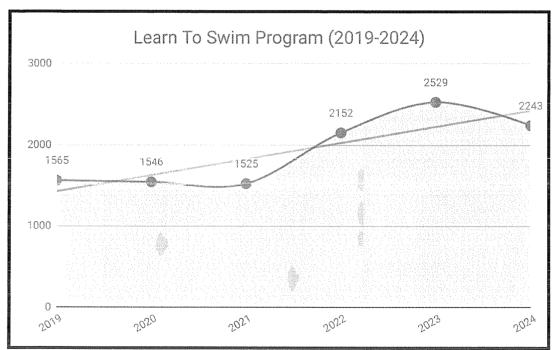

### 4.2 Income Concerns

- Swim Lessons have seen a 12% decline year on year from 2,529 to 2234, although income is broadly similar. See Fig 1 below.
- Penarth has seen significant disruption due to roof works, this has contributed to the swim program decline referenced above.

Figure 1