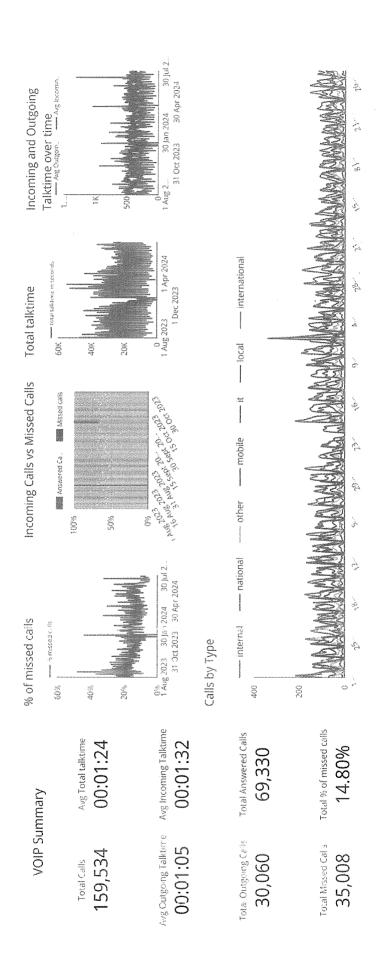

Top positive Comments - Compliment we get is regards our **staff** and how welcoming and friendly they are.

9.3 The Silent queue - our ability to ensure customer calls were answered was identified as poor in our last annual report. New software to manage and monitor call pick up has now been introduced and our service is most definitely improving. Overall call stats can be viewed in Appendix 16. Below is a typical week:

9.4 Opening times continue to be maintained beyond contract requirements. The opening times can be referenced in **Appendix 12.** There was only one disruption to opening time during this year, one day of closure at Barry was incurred due to concerns over water quality.