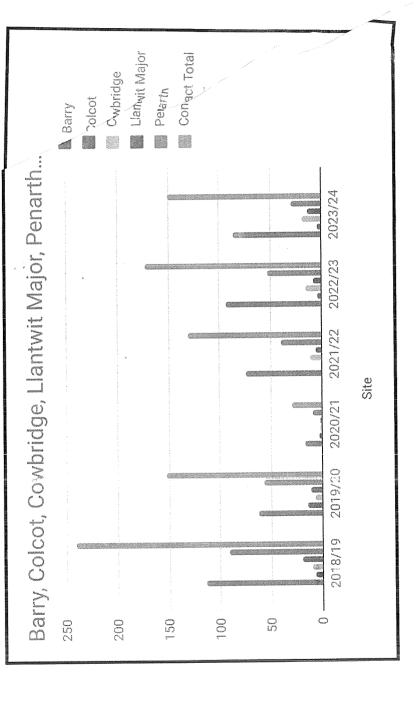

### 2. Key Issues for Consideration

2.1 Attached at Appendix A is the year 12 (1st August 2023–31st July 2024) annual report from Legacy Leisure.

- The annual report highlights that the service hosted 783,385 (up 5.6%) paying visits that demonstrates that the service is returning to pre-covid levels.
- **2.3** Key data and information from the annual report, some of which is new and addresses some of the requests from Audit reports for more performance data, includes:
  - Growth in Gym Memberships of 5.88% (5,903 fitness members)
  - 2,234 customers on weekly swimming lesson. The roof works at Penarth did have an impact on this figure due to the Penarth Pool being closed from Oct 2023 – April 2024.
  - 110,831 customers attended organised fitness classes in the Centres This is over 300 customers every day of the year.
  - Legacy Leisure continued their support of Drown Prevention Week, especially important in a coastal area, by visiting over 14 schools that attracted media coverage.
  - The school swimming programme continues to be popular with Legacy Leisure being awarded 'Swim School Provider of the Year' by Swim Wales.
  - The Leisure Centres continue to be the base of the National Exercise Referral Scheme (NERS) in the Vale of Glamorgan and recorded 13,307 visits associated with the scheme, an increase of approximately 2,500 visits. The scheme is operated by Vale of Glamorgan Council employees again demonstrating the partnership nature of the contract.
  - Social Value Pages 12 and 13 of the Annual report details the social value of the Council's Leisure Centre operation with a total of £4,387,519. This is similar to recent research undertaken by the Sheffield Hallum University for Sport Wales that found for every £1 invested in Sport in Wales there is a £4.44 Social return (<a href="https://www.sport.wales/research-and-insight/social-return-on-investment/">https://www.sport.wales/research-and-insight/social-return-on-investment/</a>).
  - Legacy Leisure have continued to support initiatives such as its Goodboost program, the Promising Athletes Programme and the armed forces free swim scheme.
  - Work has also been undertaken with the Council's Sports Development team supporting opportunities such as Energise youth, the Golden Pass and running a series of 'youth takeover' events that have proved highly successful and will hopefully lead to more permanent new opportunities for young people.
  - A revised marketing strategy, that has concentrated on improving bilingual services, has also been implemented in the past year. Marketing continues to shift with more online material with the app developed by Parkwood, noting ever increasing traffic.
  - Legacy Leisure provided 24 new spin bikes, two large pool inflatables at Barry and Penarth and assisted the Council with a installation of a new lighting system in the Barry main hall.
  - Notable progress has also been reported on energy management with gas consumption down by 18% and electricity down 23%. There is a combination of reasons for this including new building management systems, solar panel installations, improved insultation etc.

### 5. Participation & Programming

The table below shows the total visitors over the 12 year's of the contract. A comparison between the previous year of the contract reflects a 5.6% increase. This makes year 12 the 2nd best year on record for the Vale centre despite Penarth's roof disruption. Our vision continues to be to achieve over I million visitors in this cycle of the contract extension.

Total visitors in this contract year, 783,385. More detailed site participation is available by referring to appendix 1.

- 5.1 Swimming lessons Year 12 has not seen the progress we wanted in our swim program.
  Moving the Penarth program to Cardiff while the roof work continued was a success in continuing to offer a service but did see the program drop 21% while the pool was closed (Oct April). Consistency of staff and a less experienced team in key roles has had an impact.
  - To support our customers we brought in a number of new digital features which customers can now use. Joining the program can now be done **online** and should you not be able to find the time or day of your choice you can now **waitlist** your preferred option.
  - We have also extended our staff resources across the sites by appointed a new Swim
     Manager in Barry & Llantwit and we are currently recruiting for a new position in Penarth
  - We continue to upskill our internal team and have also started a **Volunteer** scheme in the county to attract new talent in the program. We qualified 14 new instructors at Level 2 standards this year.