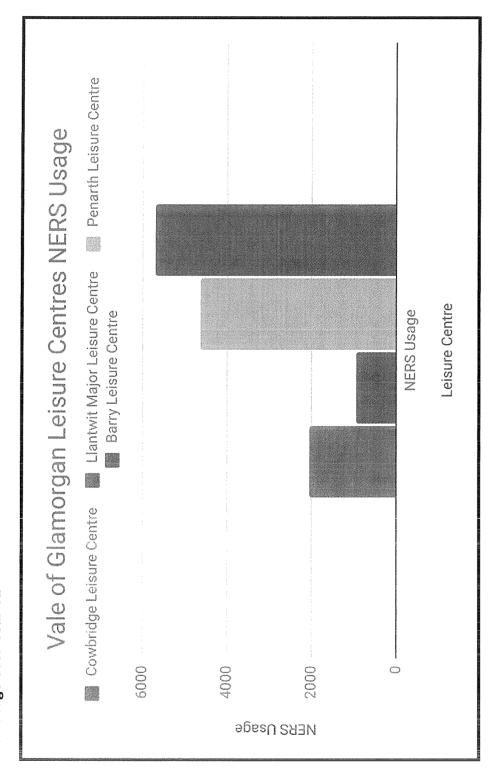

### 5.2 National Exercise Referral Scheme (NERS)

The NERS scheme is run in house by the Vale council team across the county. In the Vale of Glamorgan it is estimated that almost a third of the population live with long term health conditions. This is reflected in continued high demand for GP referral services in Wales and the Vale is no different to the national picture. In Year 11 we had 10,946 referral visits, in Year 12 we saw 13,307 visits. We continue to see long wait times for customers to be registered on the scheme and complaints at site. Further funding for this program is needed to improve staffing numbers to be able to handle the waitlist for this program. Below is a table with the breakdown of this activity by site: