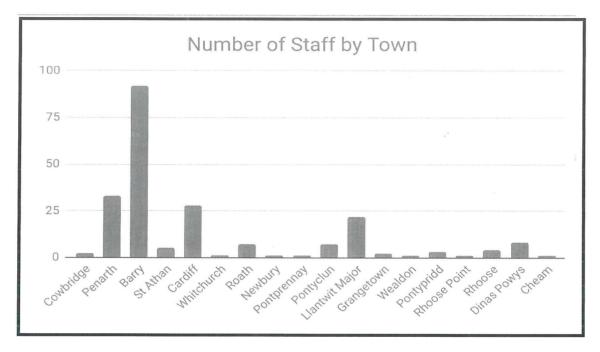

### Human Resources

- II.I We have 184 current staff, 99 are contracted staff (68 of these are full time), the remainder are casual staff. We continue to see the large majority of the staff geographically coming from the county, as you would expect. Length of service average is 3 years. The average age of the team is 33. A full breakdown of age range, genda, locations and region can be found in appendix 11.
- 11.2 Staff Training is 96% compliant, a review of sites can be viewed in appendix 14.
- 11.3 Employee of the month at each site has continued and a quarter reward is also now offered, this recognises strong performers in the business and illustrates good practice
- 11.4 Our Partnership with Portal Training, a leading training provider in Wales continues and we now have 4 staff on Management leadership courses. We have also upskilled a number of the team to Rep level 2 gym instructors and 14 new Swim instructors have recently qualified
- 11.5 Sickness rates in the Vale average 2.2%, the company target is 3% or less. The Welsh national average is 6.1%. We currently only have one staff member off on long term sickness. Further details can be referenced in appendix 11.
- 11.6 During year 12 we have seen two new centre managers join the Vale team. Luke Edwards, Barry, Colcot & Llantwit centre manager & Rachel Bowden, Penarth and Cowbridge centre manager.
- 11.7 Staff continue to be DBS checked for key roles and safeguarding training is completed with all staff as part of their induction.