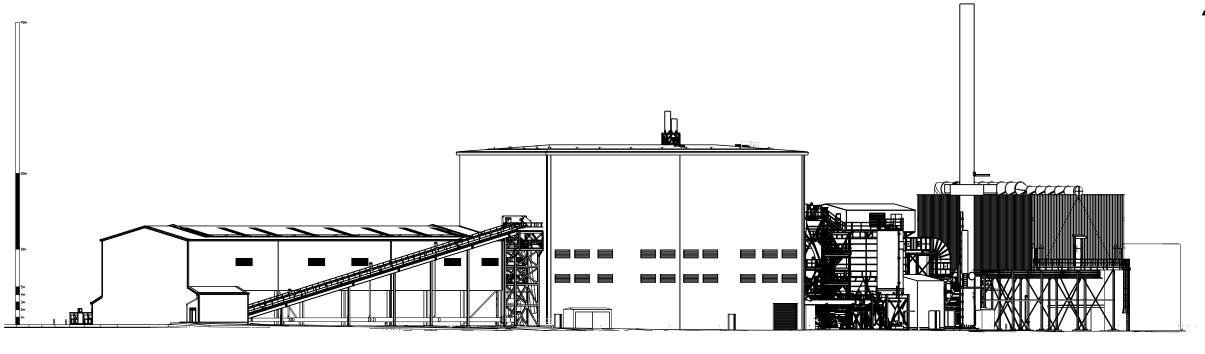

#### 2023/00032/FUL

P01 S0 15.12.22 TS FIRST ISSUE Rev. Status Date Check Description

#### **Holder Mathias** architects

T +44 (0) 20 7287 0735 www.holdermathias.com London Cardiff Munich

Project

BARRY - BIOMASS WOODHAM RD BARRY, CF63 4JE BARRY BIOMASS UK No.2 LTD

Title

Site Elevations 02

Job No Scale at A3 Classification

Status Rev. Ext. Int.

4712 1:500 S0 P01

BRBM-HMA-ZZ-ZZ-DR-A-P202