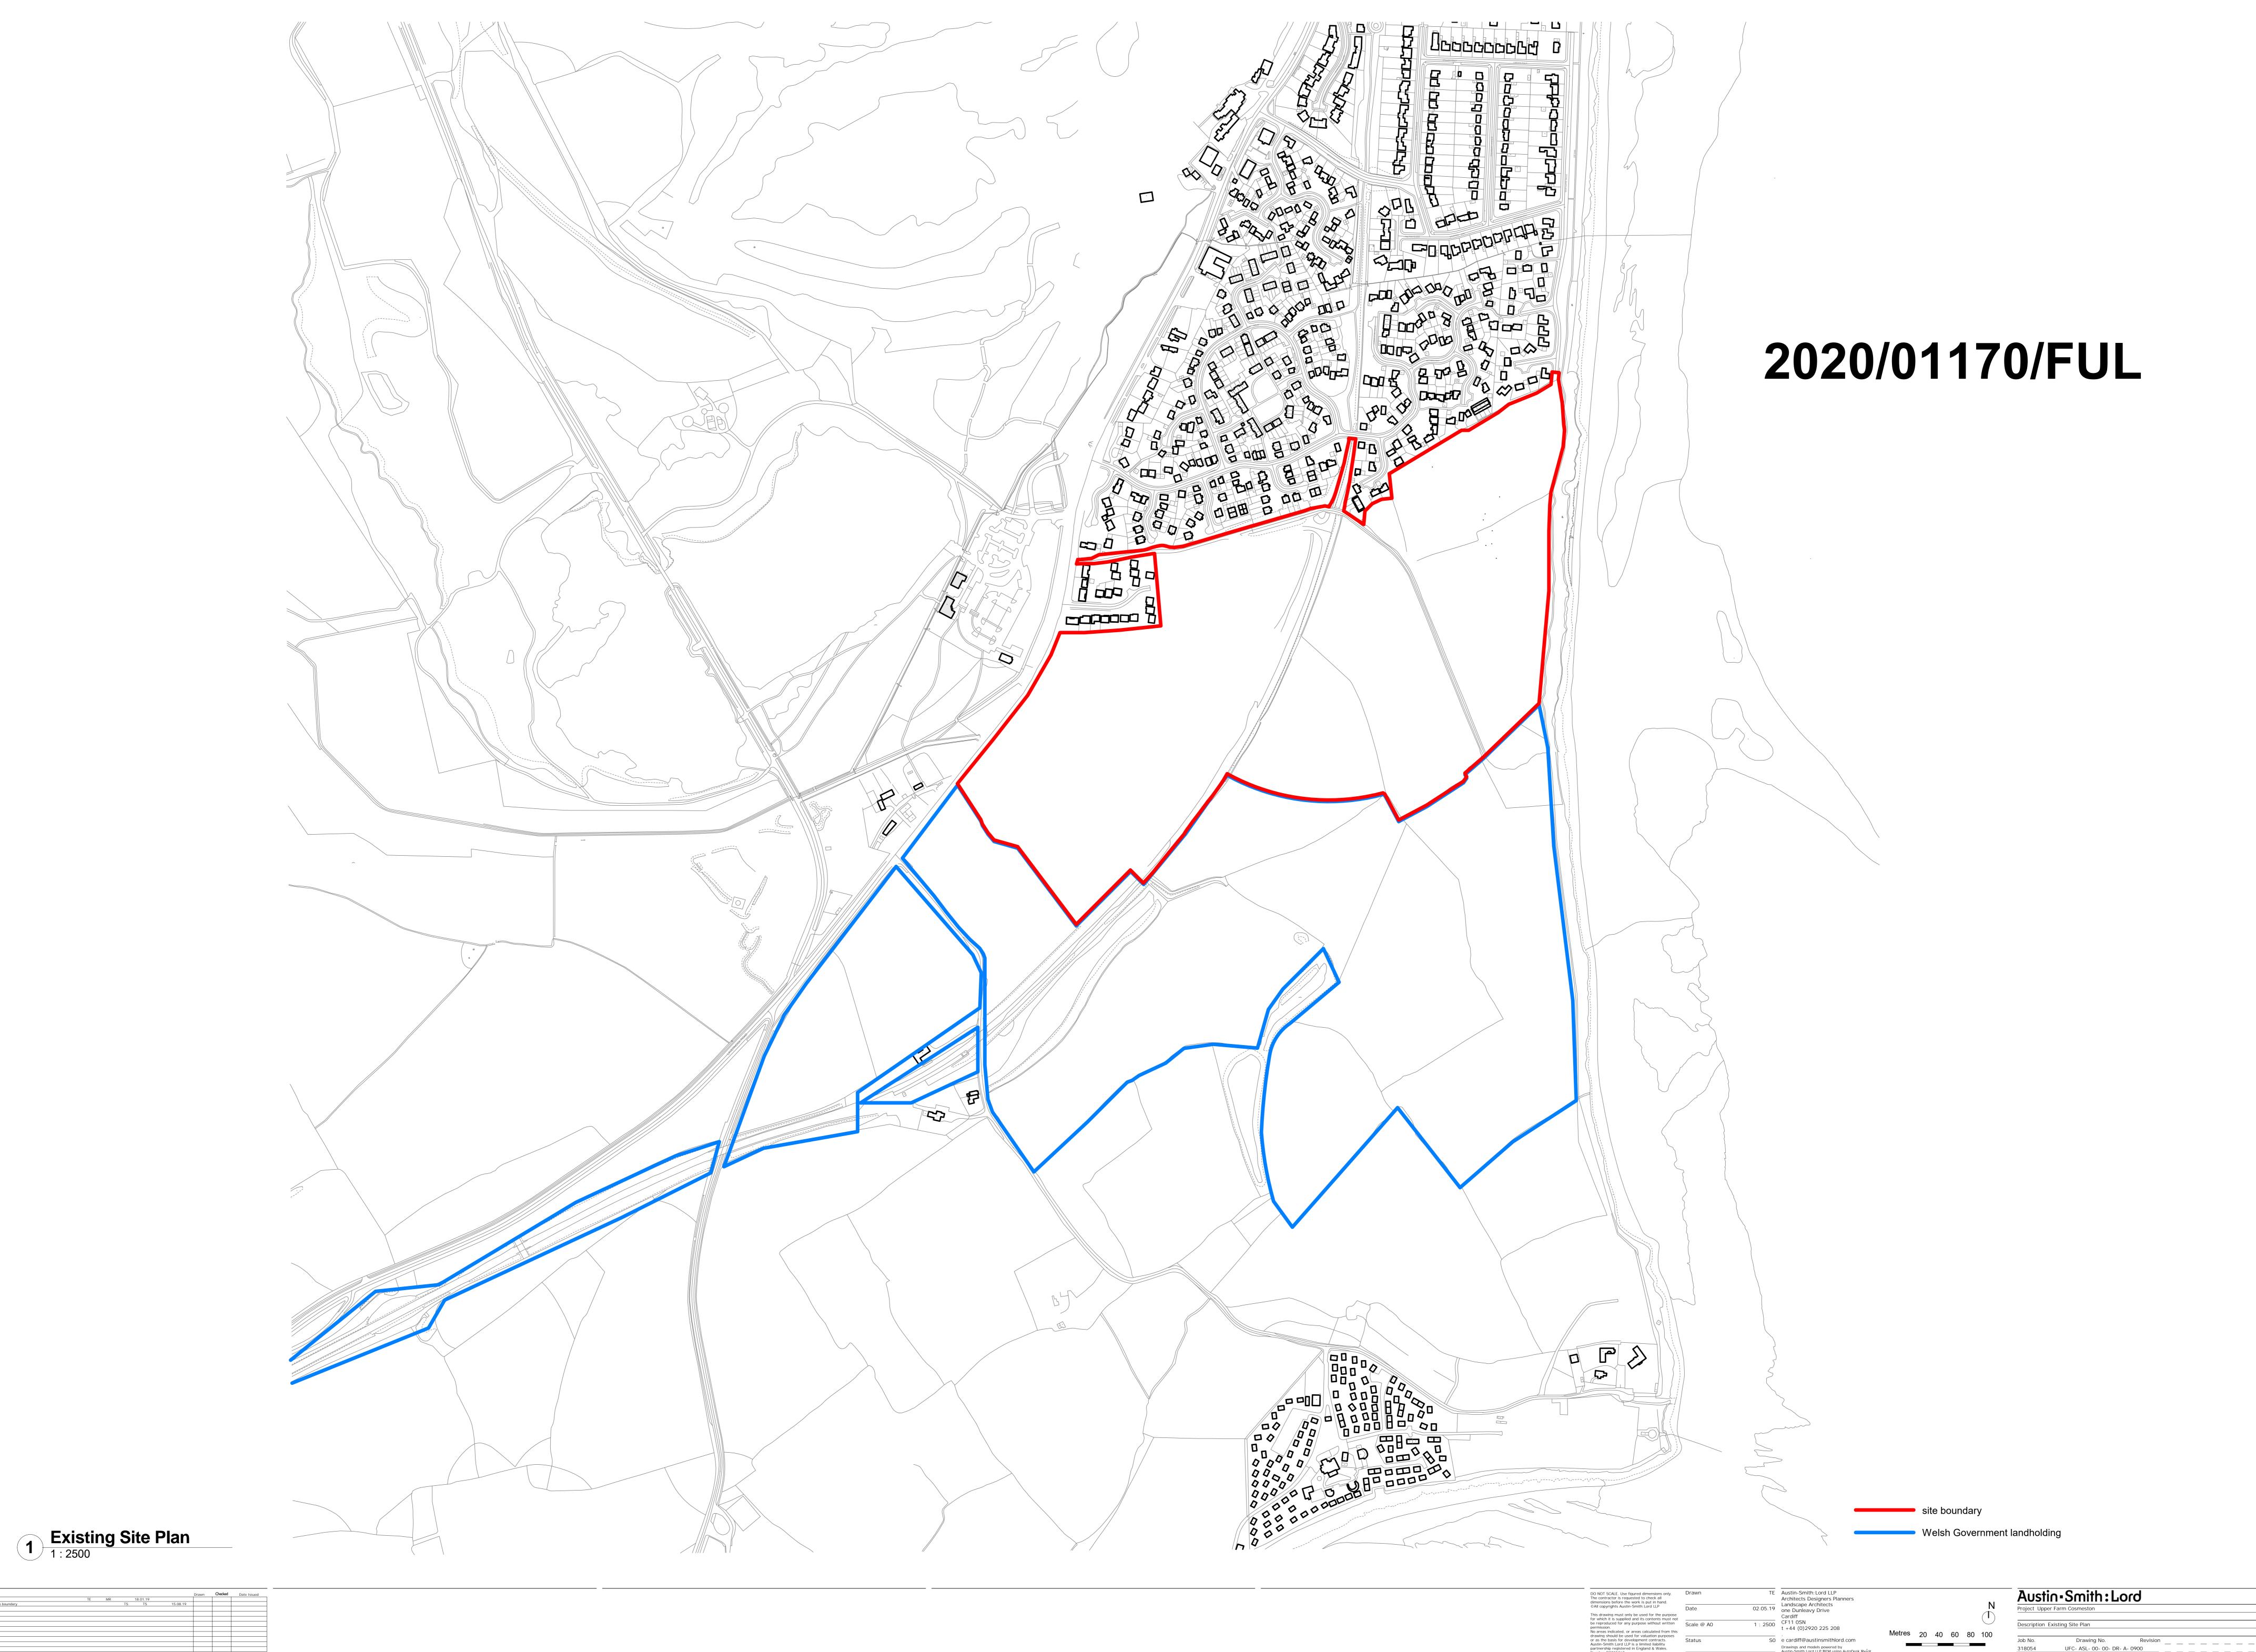

| NOT SCALE. Use figured dimensions only. contractor is requested to check all insions before the work is put in hand.                                 | Drawn      | TE           | Austin-Smith: Lord LLP Architects Designers Planners          |  |  |
|------------------------------------------------------------------------------------------------------------------------------------------------------|------------|--------------|---------------------------------------------------------------|--|--|
| copyrights Austin-Smith:Lord LLP                                                                                                                     | Date       | 02.05.19     | Landscape Architects one Dunleavy Drive                       |  |  |
| drawing must only be used for the purpose which it is supplied and its contents must not                                                             |            |              | Cardiff                                                       |  |  |
| eproduced for any purpose without written<br>nission.<br>reas indicated, or areas calculated from this<br>ring should be used for valuation purposes | Scale @ A1 | As indicated | CF11 0SN<br>t +44 (0)2920 225 208                             |  |  |
| ing should be used for valuation purposes is the basis for development contracts. in-Smith:Lord LLP is a limited liability                           | Status     |              | e cardiff@austinsmithlord.com  Drawings and models powered by |  |  |

| Austin-Smith:Lord |                         |          |    |  |  |  |  |  |  |  |
|-------------------|-------------------------|----------|----|--|--|--|--|--|--|--|
| oject Upper       | Farm Cosmeston          |          |    |  |  |  |  |  |  |  |
|                   |                         |          |    |  |  |  |  |  |  |  |
| escription In     | dicative Site Sections  |          |    |  |  |  |  |  |  |  |
|                   |                         |          |    |  |  |  |  |  |  |  |
| b No.             | Drawing No.             | Revision | P5 |  |  |  |  |  |  |  |
| 18054             | UFC- ASL- 00- ZZ- DR- A | A- 0950  |    |  |  |  |  |  |  |  |
|                   |                         |          |    |  |  |  |  |  |  |  |