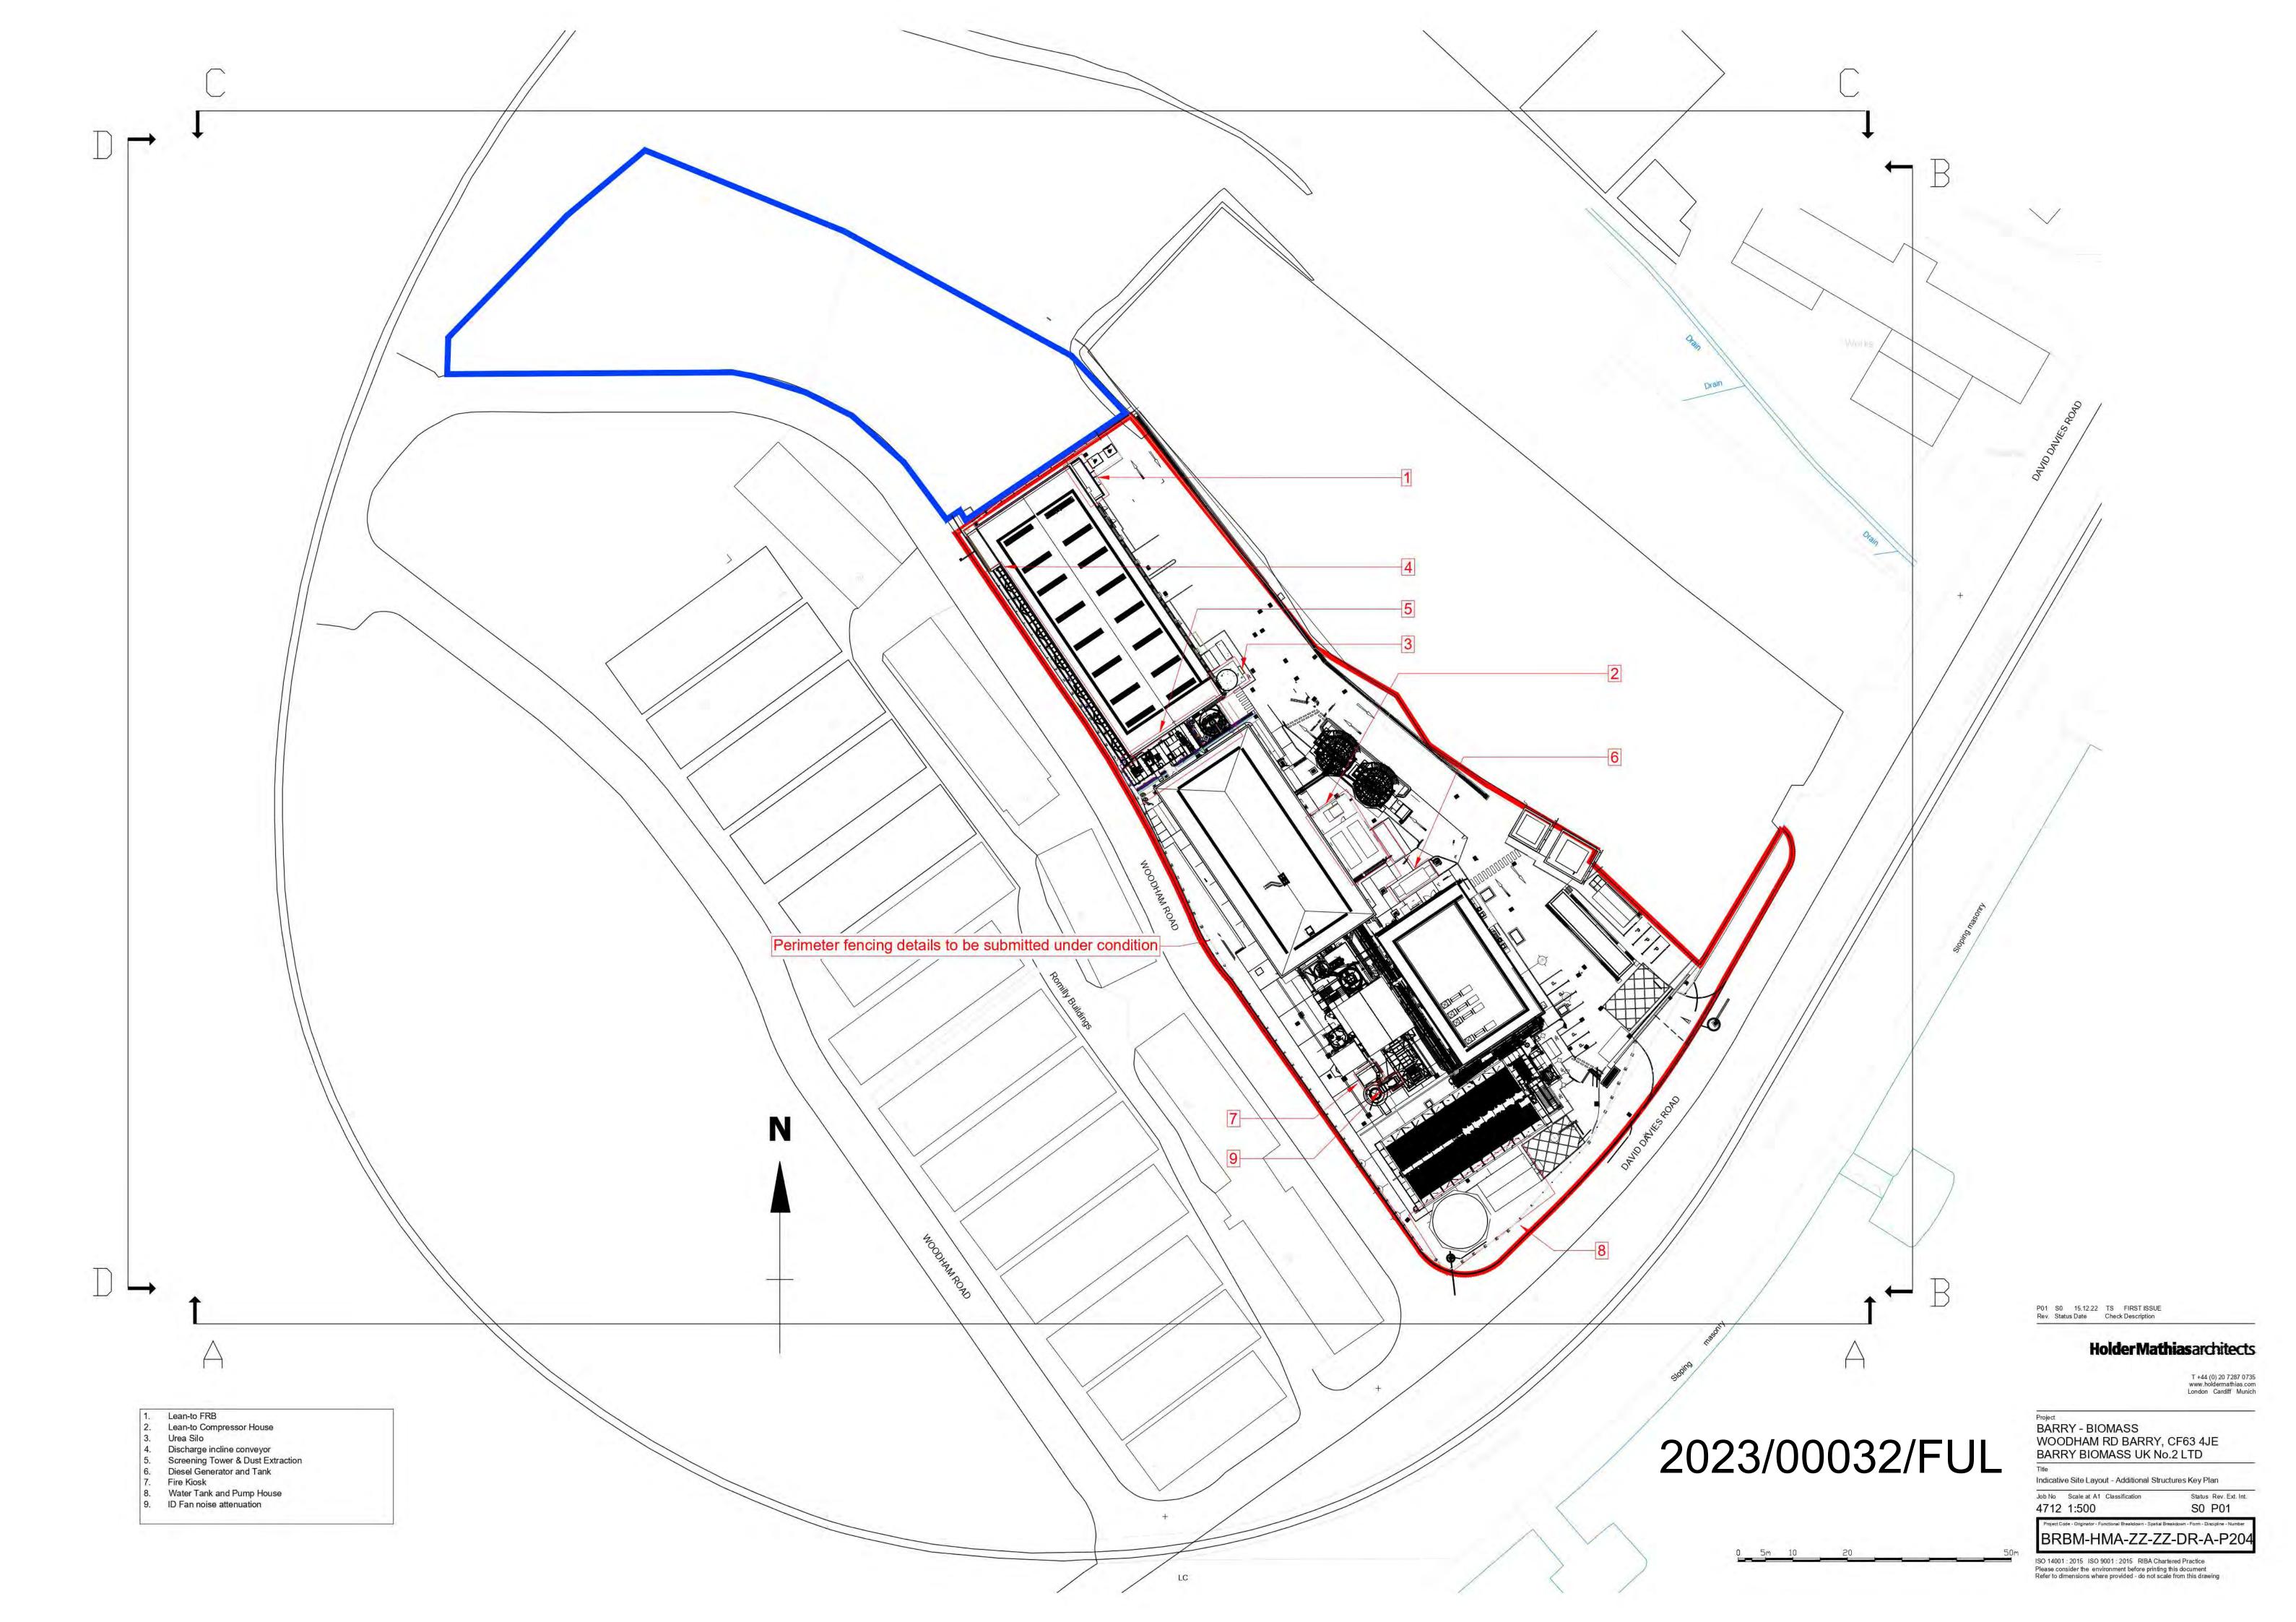

#### 2023/00032/fFUL

P01 S0 15.12.22 TS FIRST ISSUE Rev. Status Date Check Description

#### **Holder Mathias** architects

T +44 (0) 20 7287 0735 www.holdermathias.com London Cardiff Munich

Proje

BARRY - BIOMASS WOODHAM RD BARRY, CF63 4JE BARRY BIOMASS UK No.2 LTD

Title

Site Location Plan

4712 1:1250