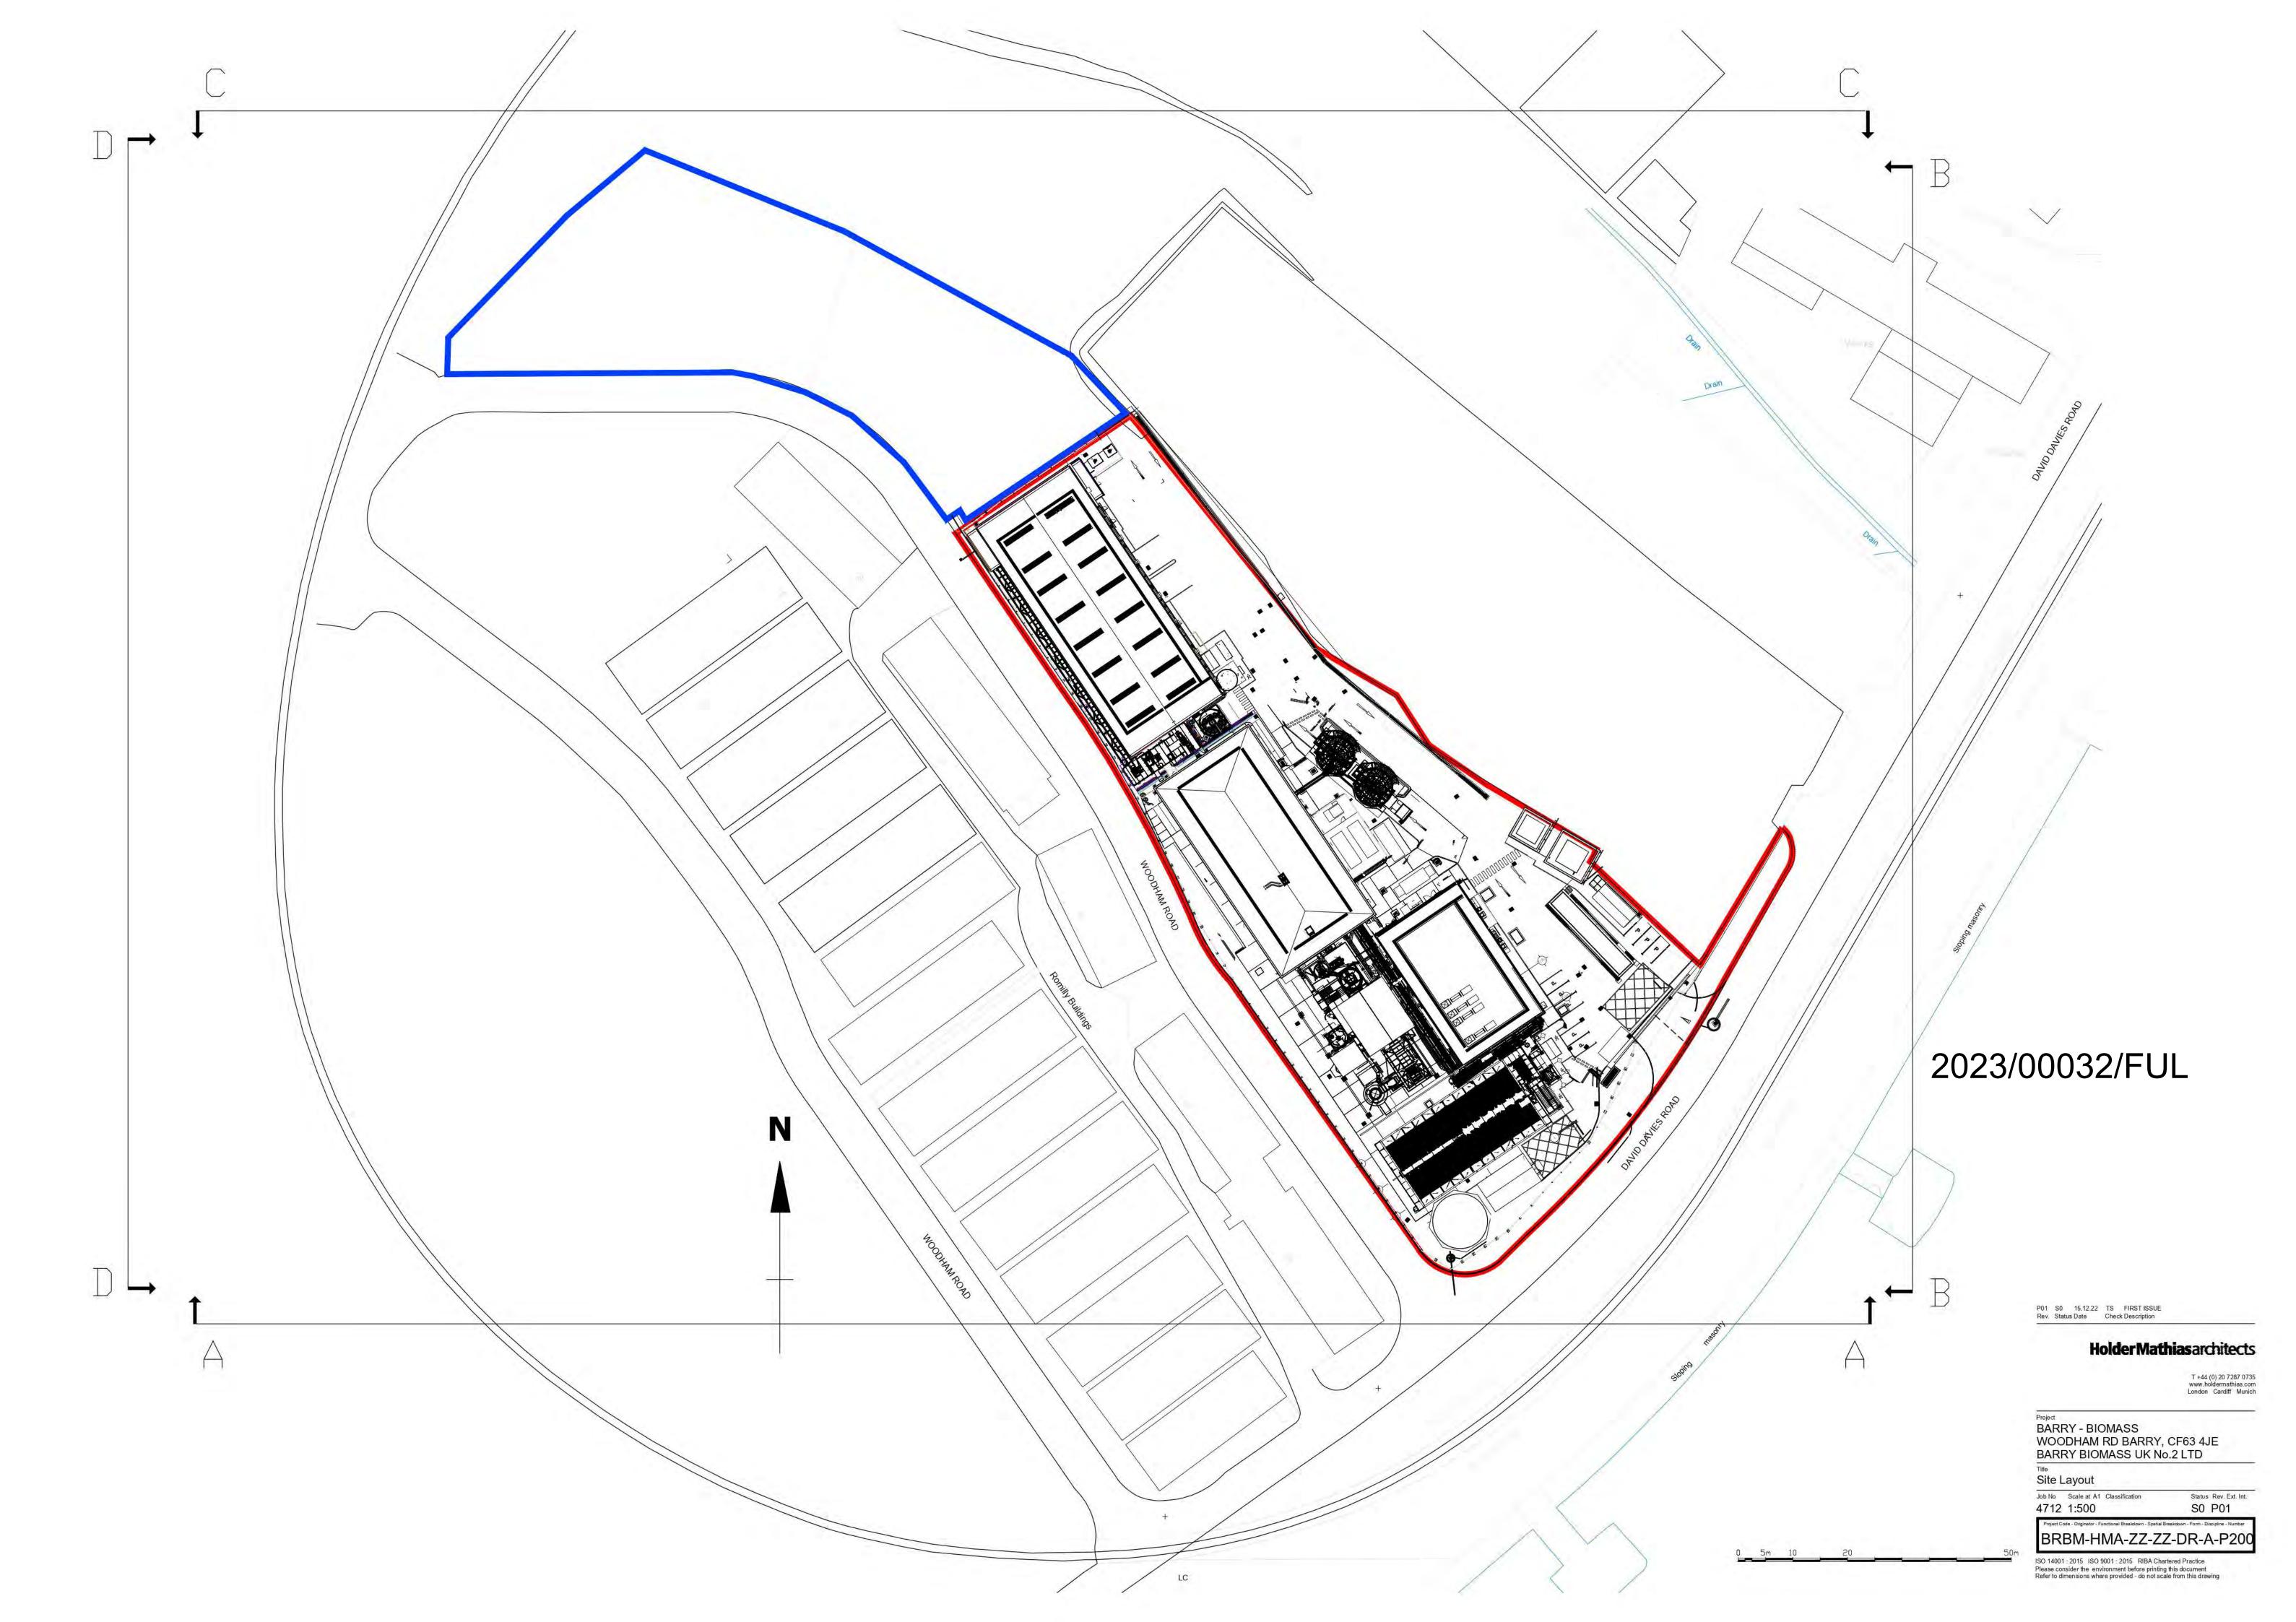

#### 2023/00032/fFUL

P01 S0 15.12.22 TS FIRST ISSUE Rev. Status Date Check Description

#### **Holder Mathias** architects

T +44 (0) 20 7287 0735 www.holdermathias.com London Cardiff Munich

Proje

BARRY - BIOMASS WOODHAM RD BARRY, CF63 4JE BARRY BIOMASS UK No.2 LTD

Title

Site Location Plan

4712 1:1250