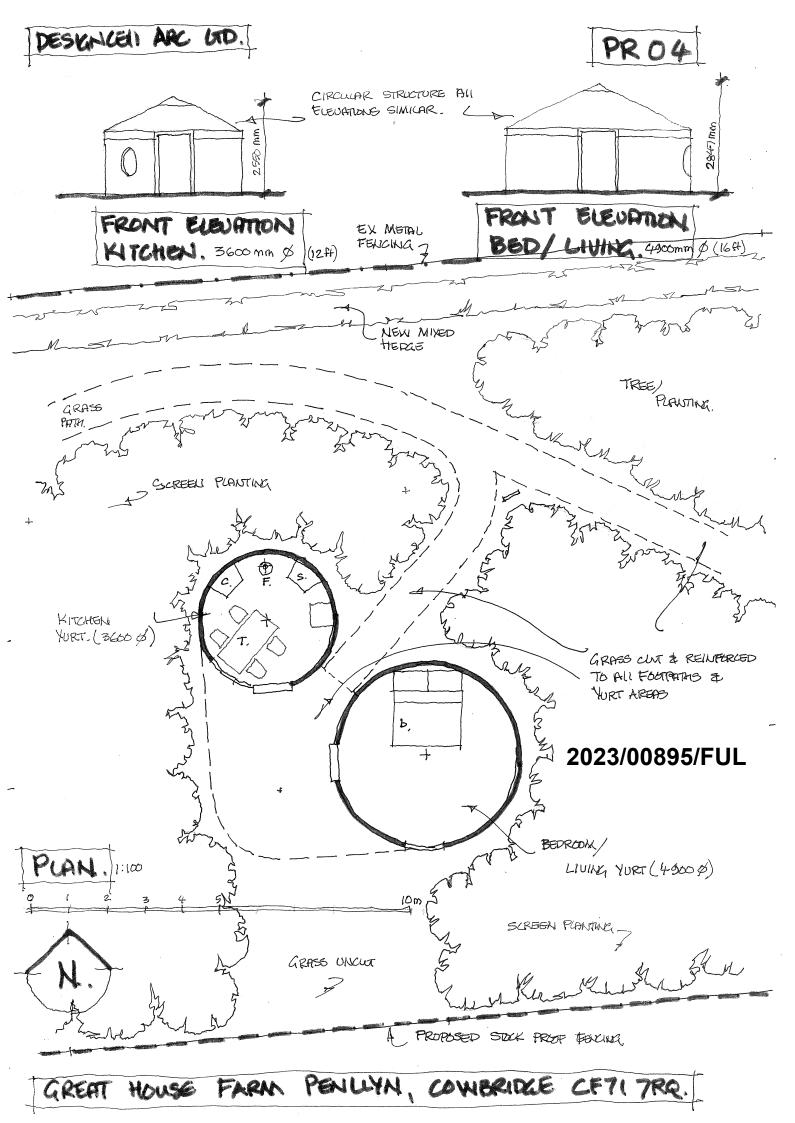

RRY - BIOMASS WOODHAM RD BARRY, CF63 4JE BARRY BIOMASS UK No.2 LTD

Title

Site Elevations 02

Job No Scale at A3 Classification

Status Rev. Ext. Int.

4712 1:500 S0 P01

BRBM-HMA-ZZ-ZZ-DR-A-P202











# Metal Palisade Perimeter Fencing

Section C-C

## Metal Palisade Perimeter Fencing **Proposed Storage**

Section D-D

#### 2023/00033/FUL

P01 S0 15.12.22 TS FIRST ISSUE Rev. Status Date Check Description

#### **Holder Mathias** architects

T +44 (0) 20 7287 0735 www.holdermathias.com London Cardiff Munich

Project **BARRY - BIOMASS** 

WOODHAM RD BARRY, CF63 4JE BARRY BIOMASS UK No.2 LTD

Site Elevations

Job No Scale at A3 Classification

Status Rev. Ext. Int. 4712 1:200 S0 P01

BRBM-HMA-ZZ-ZZ-DR-A-P30°



GREAT HOUSE FARM PENLLYN, COWBRIDGE CF71 TRO.

DESIGNABLL ARCHTECTURE LID





GREAT HOUSE FARM PENLLYN, COWBRIDGE CF71 TRO.

DESIGNABLL ARCHTECTURE LITO