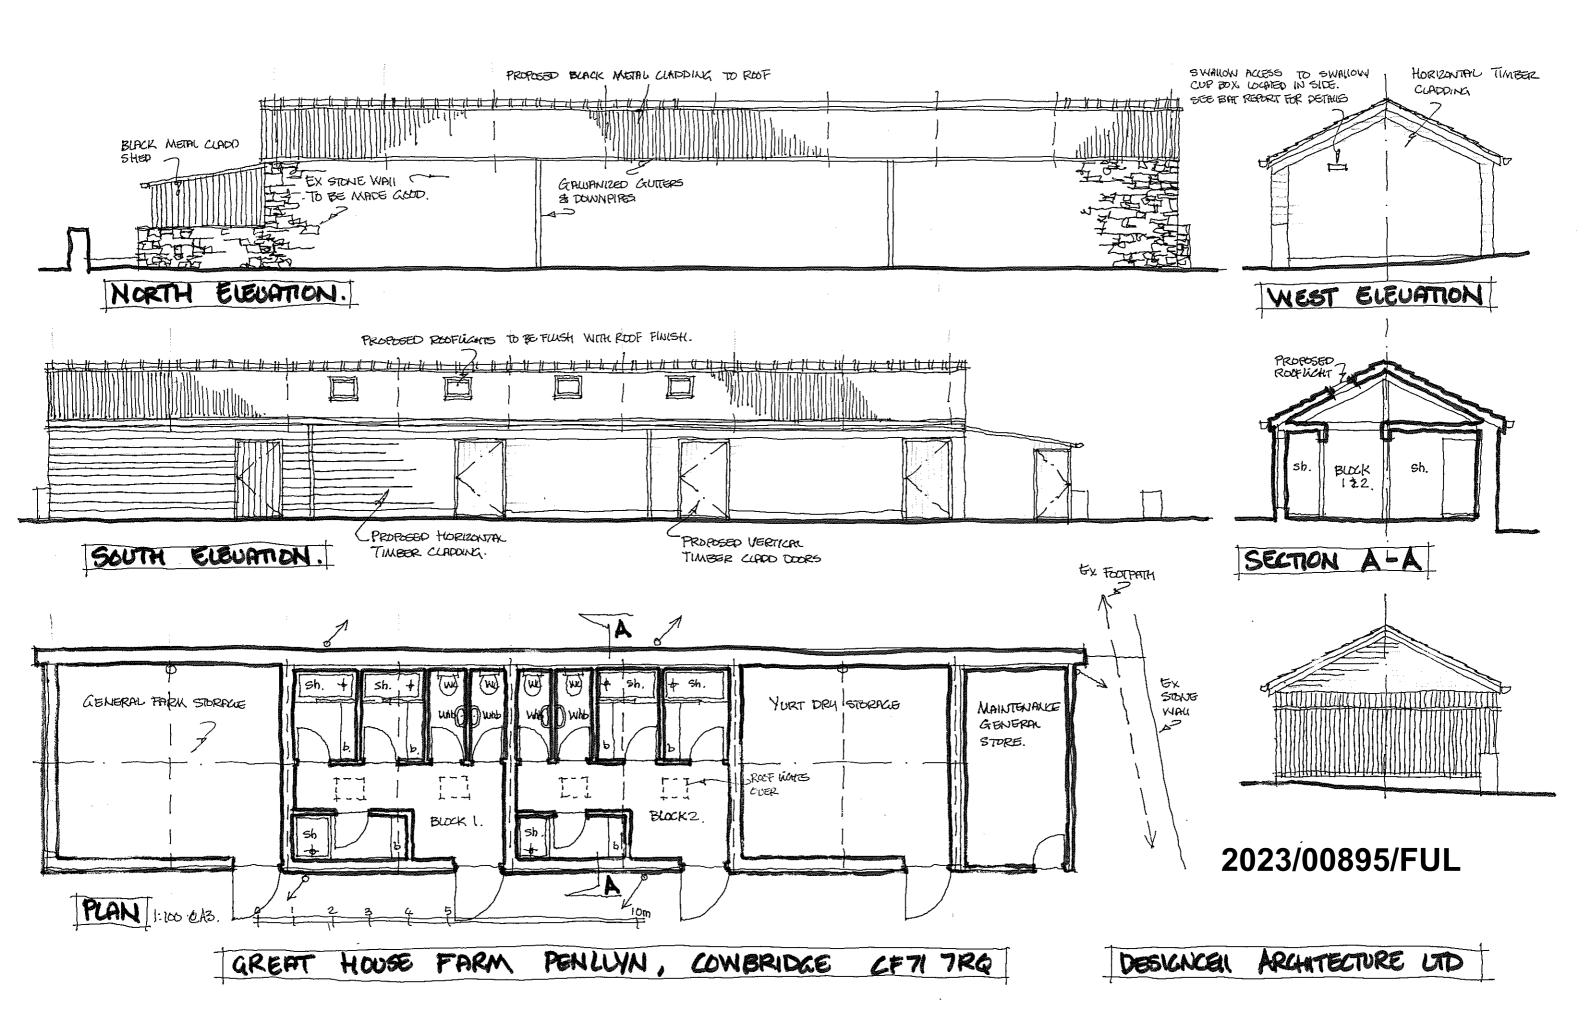

ations 02

Job No Scale at A3 Classification

Status Rev. Ext. Int.

4712 1:500 S0 P01

BRBM-HMA-ZZ-ZZ-DR-A-P202











# Metal Palisade Perimeter Fencing

Section C-C

## Metal Palisade Perimeter Fencing **Proposed Storage**

Section D-D

#### 2023/00033/FUL

P01 S0 15.12.22 TS FIRST ISSUE Rev. Status Date Check Description

#### **Holder Mathias** architects

T +44 (0) 20 7287 0735 www.holdermathias.com London Cardiff Munich

Project **BARRY - BIOMASS** 

WOODHAM RD BARRY, CF63 4JE BARRY BIOMASS UK No.2 LTD

Site Elevations

Job No Scale at A3 Classification

Status Rev. Ext. Int. 4712 1:200 S0 P01

BRBM-HMA-ZZ-ZZ-DR-A-P30°



GREAT HOUSE FARM PENLLYN, COWBRIDGE CF71 TRO.

DESIGNABLL ARCHTECTURE LID





GREAT HOUSE FARM PENLLYN, COWBRIDGE CF71 TRO.

DESIGNABLL ARCHTECTURE LITO