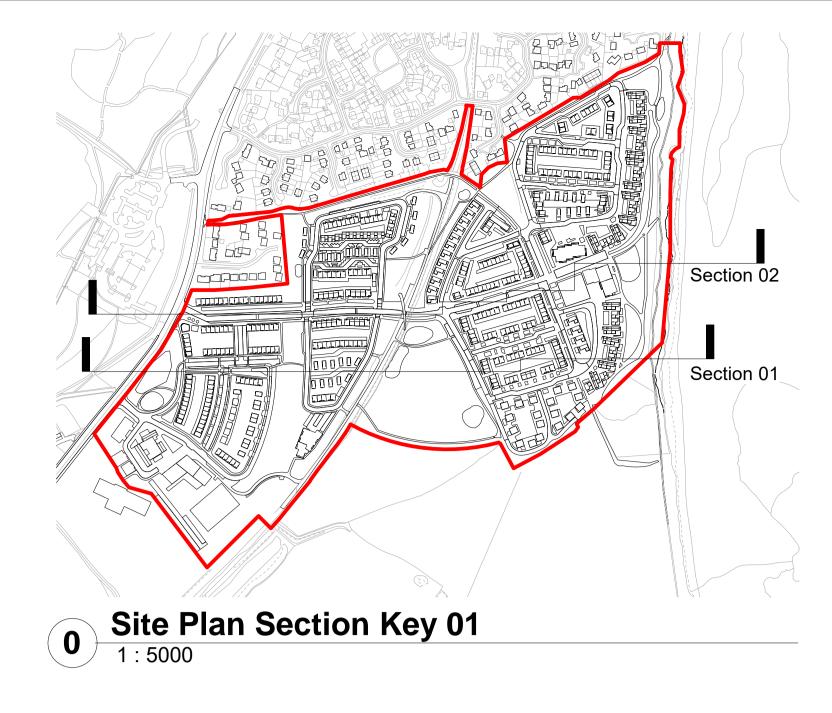

### 2020/01170/FUL

Public ArtiDornice Bridge Monconi Crossing

NONIS Cycle Rouse

NEAD

Alternation

Resirred and Enhanced Habitat

Resirred

1 Site Section 01

Public ArtiDormice Bridge Microni Crossing

Community
Garden

Co

**Site Section 02**1:1000

| Rev | Description                                                   |    |    |    |        |        | Drawn | Checked | Date Issued |
|-----|---------------------------------------------------------------|----|----|----|--------|--------|-------|---------|-------------|
| P1  | Revised boundary line                                         |    |    |    |        |        | TS    | TS      | 28.08.19    |
| P2  | Revised Layout Option 6                                       | TS | TS | 13 | .08.20 |        |       |         |             |
| Р3  | Layout Option 7 comments response                             |    | TS | TS | 11     | 9.08.2 | )     |         |             |
| P4  | Layout Option 8 revised top pl., school site and farm listing |    |    |    | TS     | TS     |       | 13.10.2 |             |
| P5  | East Boundary extended to cliff edge                          |    | TS | TS | 2      | 2.02.2 | 2     |         |             |
|     |                                                               |    |    |    |        |        |       |         |             |
|     |                                                               |    |    |    |        |        |       |         |             |
|     |                                                               |    |    |    |        |        |       |         |             |
|     |                                                               |    |    |    |        |        |       |         |             |
|     |                                                               |    |    |    |        |        |       |         |             |
|     |                                                               |    |    |    |        |        |       |         |             |