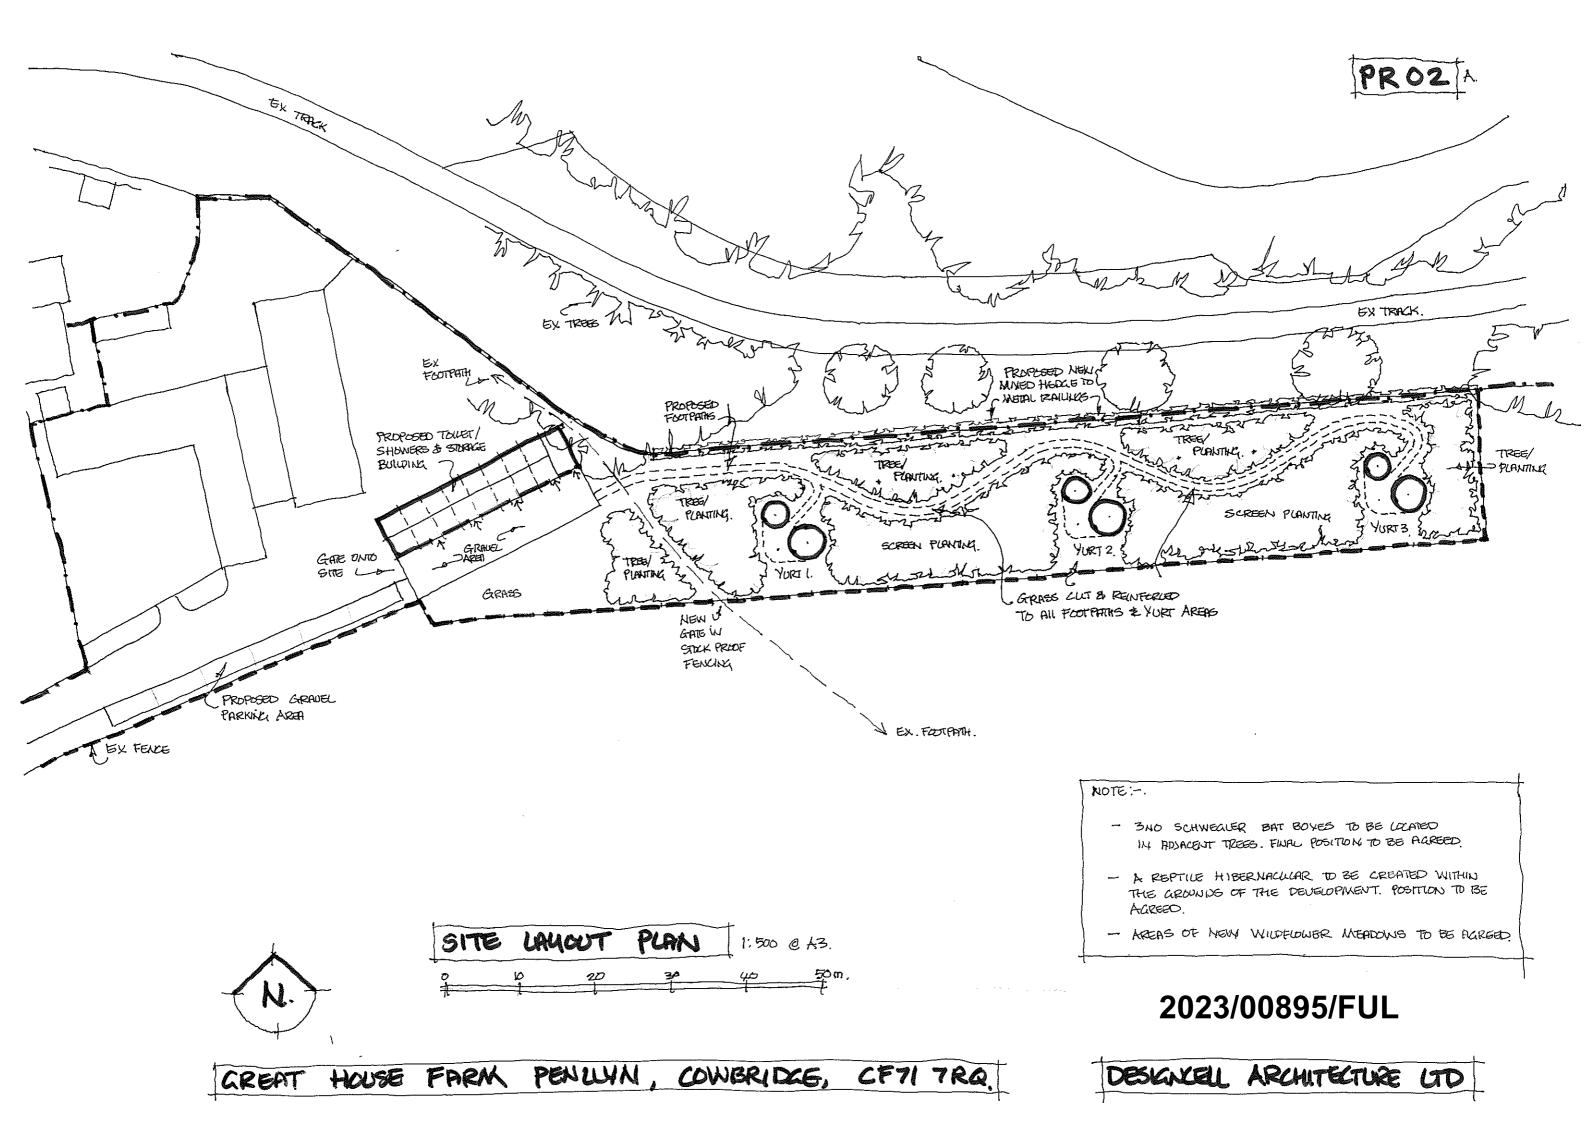

evations 02

Job No Scale at A3 Classification

Status Rev. Ext. Int.

4712 1:500 S0 P01

BRBM-HMA-ZZ-ZZ-DR-A-P202











# Metal Palisade Perimeter Fencing

Section C-C

## Metal Palisade Perimeter Fencing **Proposed Storage**

Section D-D

#### 2023/00033/FUL

P01 S0 15.12.22 TS FIRST ISSUE Rev. Status Date Check Description

#### **Holder Mathias** architects

T +44 (0) 20 7287 0735 www.holdermathias.com London Cardiff Munich

Project **BARRY - BIOMASS** 

WOODHAM RD BARRY, CF63 4JE BARRY BIOMASS UK No.2 LTD

Site Elevations

Job No Scale at A3 Classification

Status Rev. Ext. Int. 4712 1:200 S0 P01

BRBM-HMA-ZZ-ZZ-DR-A-P30°



GREAT HOUSE FARM PENLLYN, COWBRIDGE CF71 TRO.

DESIGNABLL ARCHTECTURE LID





GREAT HOUSE FARM PENLLYN, COWBRIDGE CF71 TRO.

DESIGNABLL ARCHTECTURE LITO