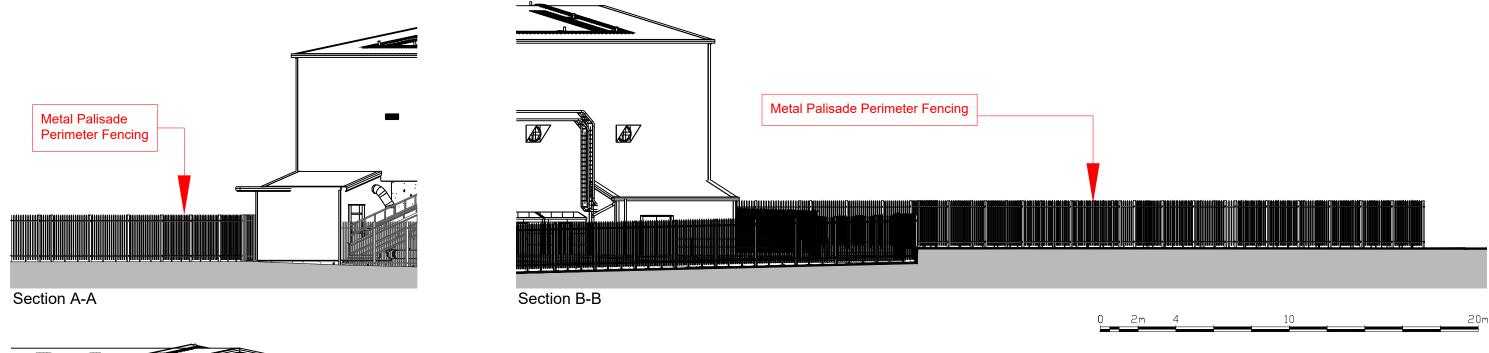

# Metal Palisade Perimeter Fencing

Section C-C

## Metal Palisade Perimeter Fencing **Proposed Storage**

Section D-D