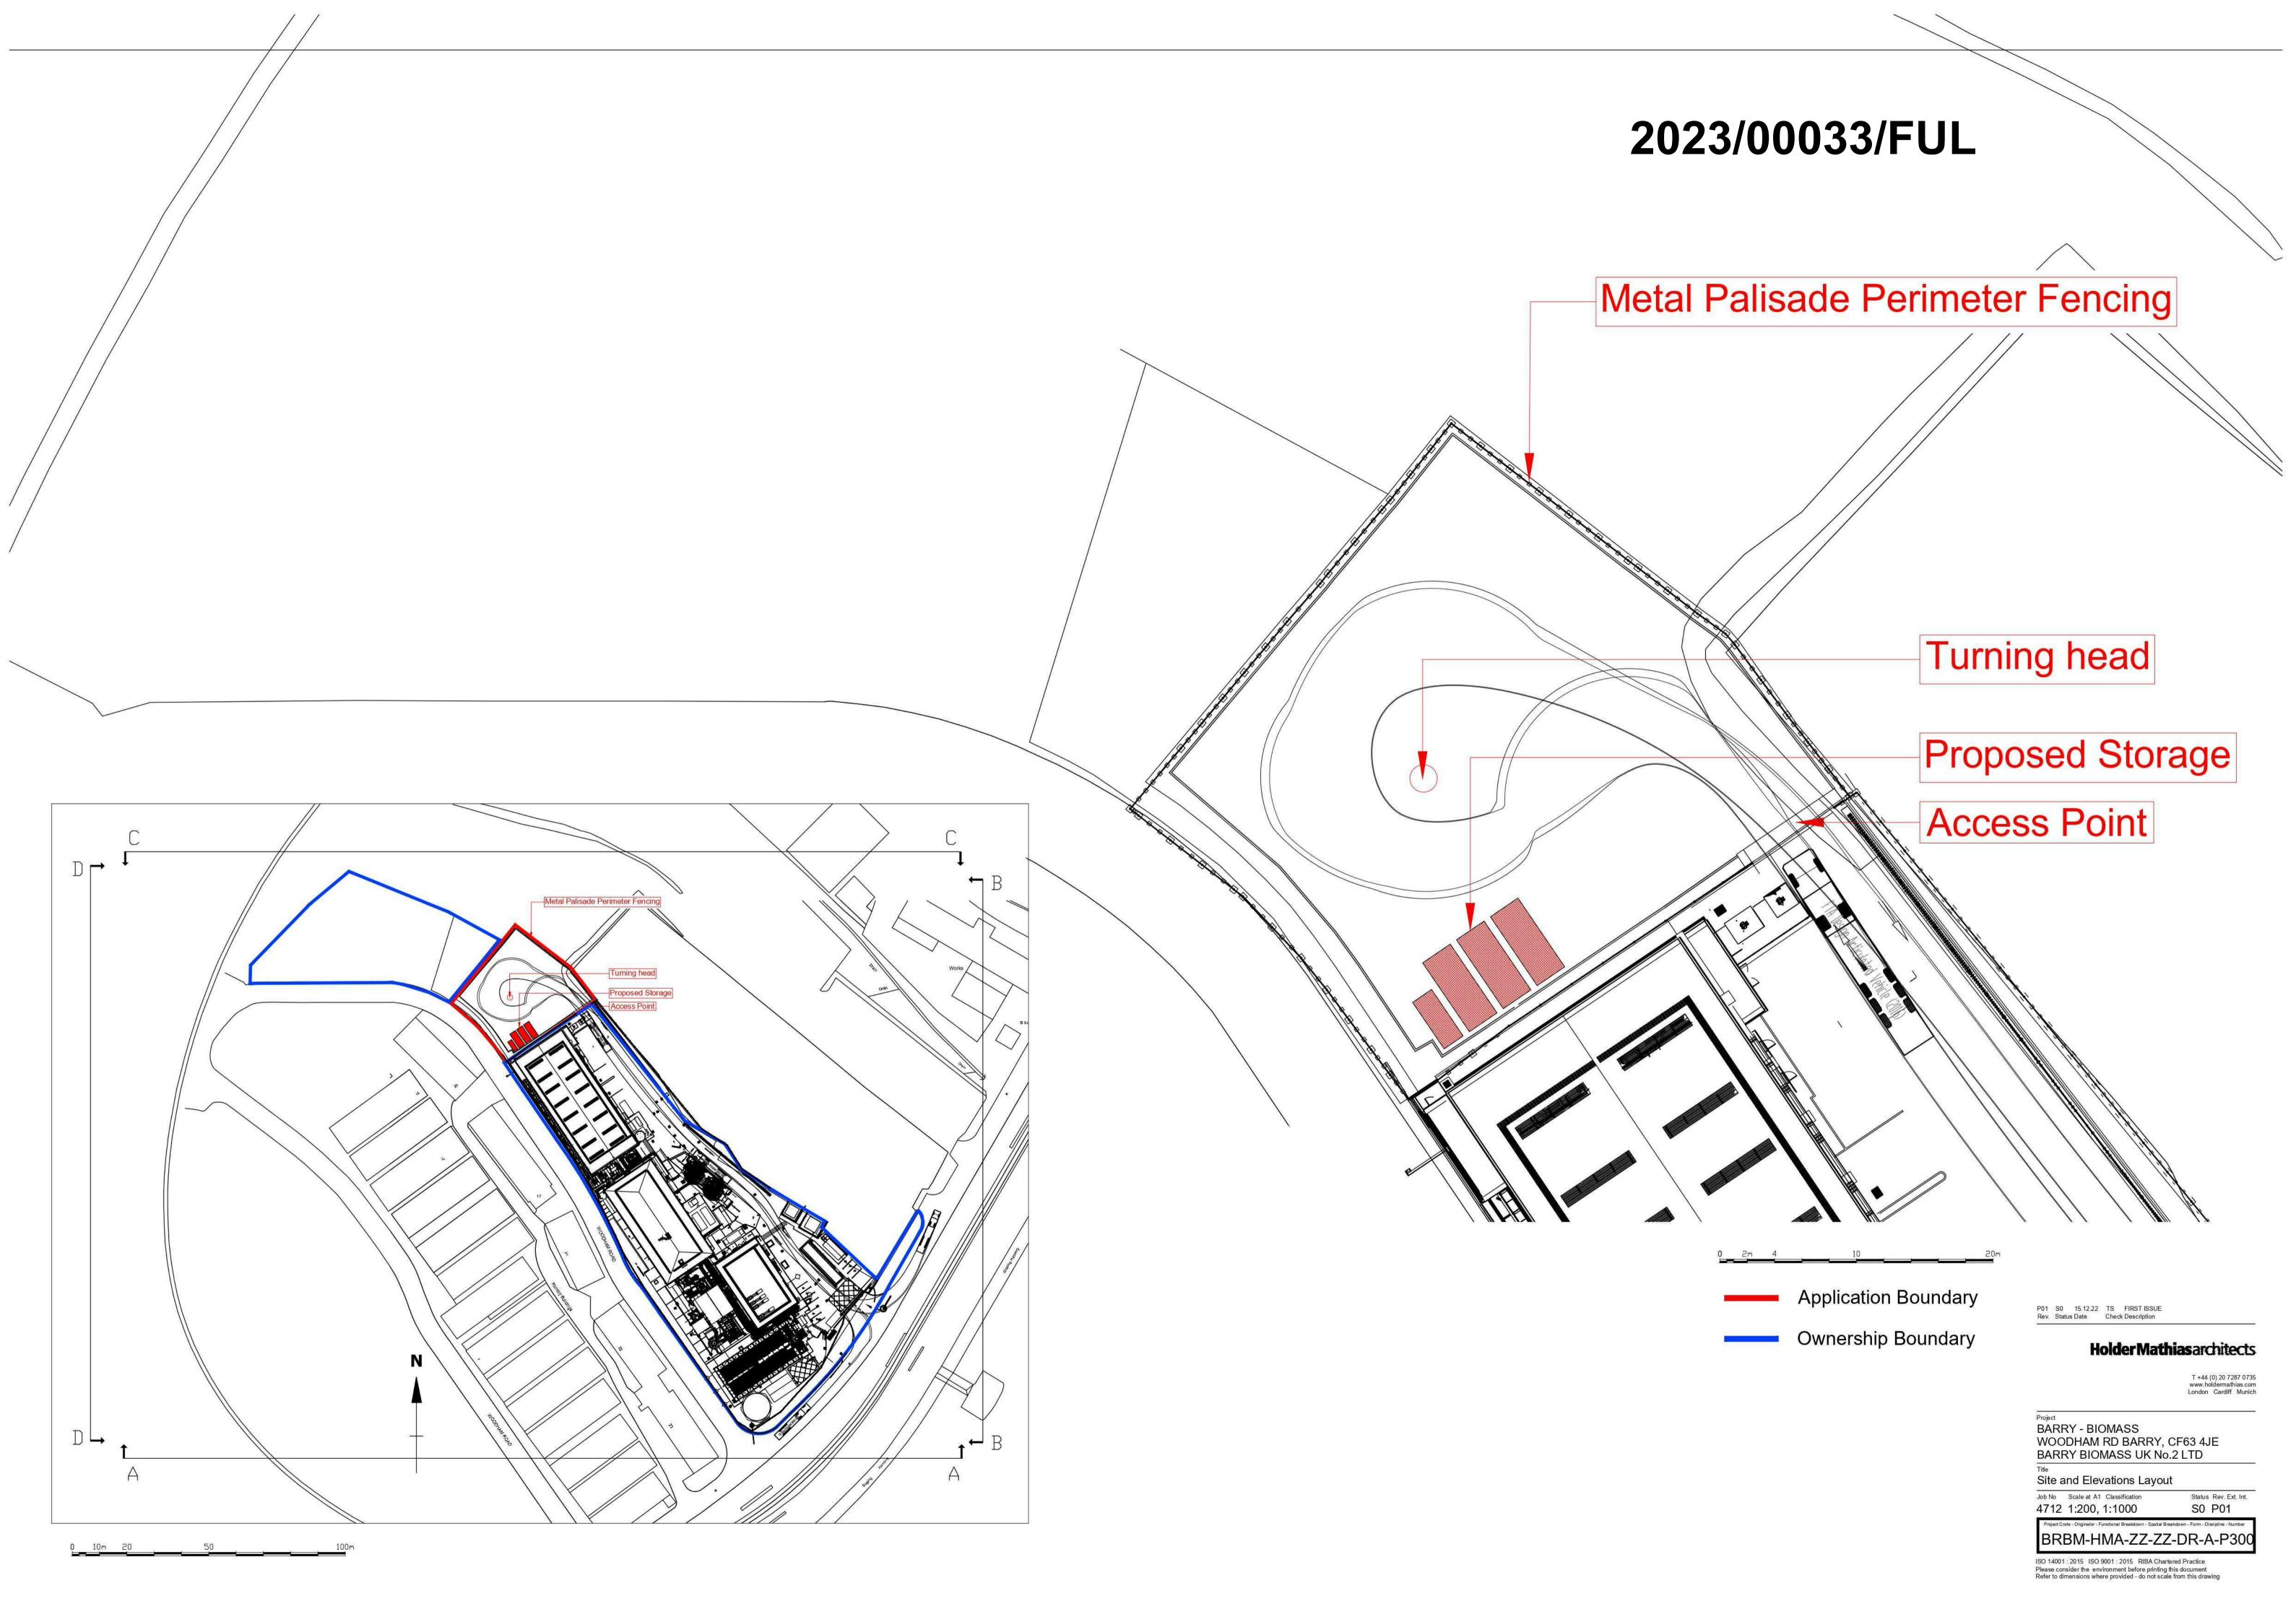

# Metal Palisade Perimeter Fencing

Section C-C

## Metal Palisade Perimeter Fencing **Proposed Storage**

Section D-D

#### 2023/00033/FUL

P01 S0 15.12.22 TS FIRST ISSUE Rev. Status Date Check Description

#### **Holder Mathias** architects

T +44 (0) 20 7287 0735 www.holdermathias.com London Cardiff Munich

Project **BARRY - BIOMASS** 

WOODHAM RD BARRY, CF63 4JE BARRY BIOMASS UK No.2 LTD

Site Elevations

Job No Scale at A3 Classification