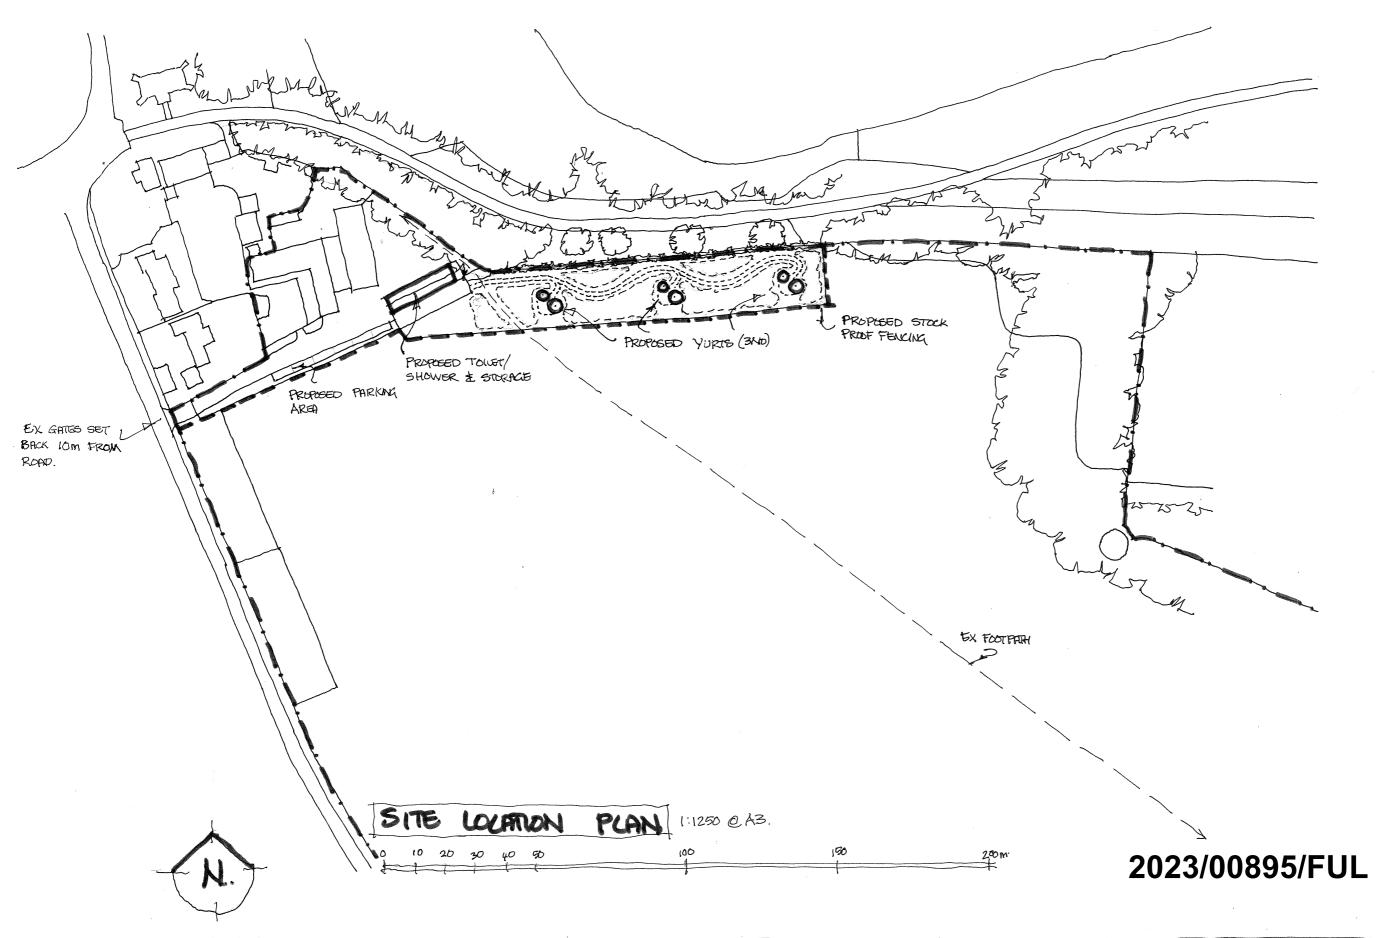

Y - BIOMASS WOODHAM RD BARRY, CF63 4JE BARRY BIOMASS UK No.2 LTD

Title

Site Elevations 02

Job No Scale at A3 Classification

Status Rev. Ext. Int.

4712 1:500 S0 P01

BRBM-HMA-ZZ-ZZ-DR-A-P202











# Metal Palisade Perimeter Fencing

Section C-C

## Metal Palisade Perimeter Fencing **Proposed Storage**

Section D-D

#### 2023/00033/FUL

P01 S0 15.12.22 TS FIRST ISSUE Rev. Status Date Check Description

#### **Holder Mathias** architects

T +44 (0) 20 7287 0735 www.holdermathias.com London Cardiff Munich

Project **BARRY - BIOMASS** 

WOODHAM RD BARRY, CF63 4JE BARRY BIOMASS UK No.2 LTD

Site Elevations

Job No Scale at A3 Classification

Status Rev. Ext. Int. 4712 1:200 S0 P01

BRBM-HMA-ZZ-ZZ-DR-A-P30°



GREAT HOUSE FARM PENLLYN, COWBRIDGE CF71 TRO.

DESIGNABLL ARCHTECTURE LID





GREAT HOUSE FARM PENLLYN, COWBRIDGE CF71 TRO.

DESIGNABLL ARCHTECTURE LITO