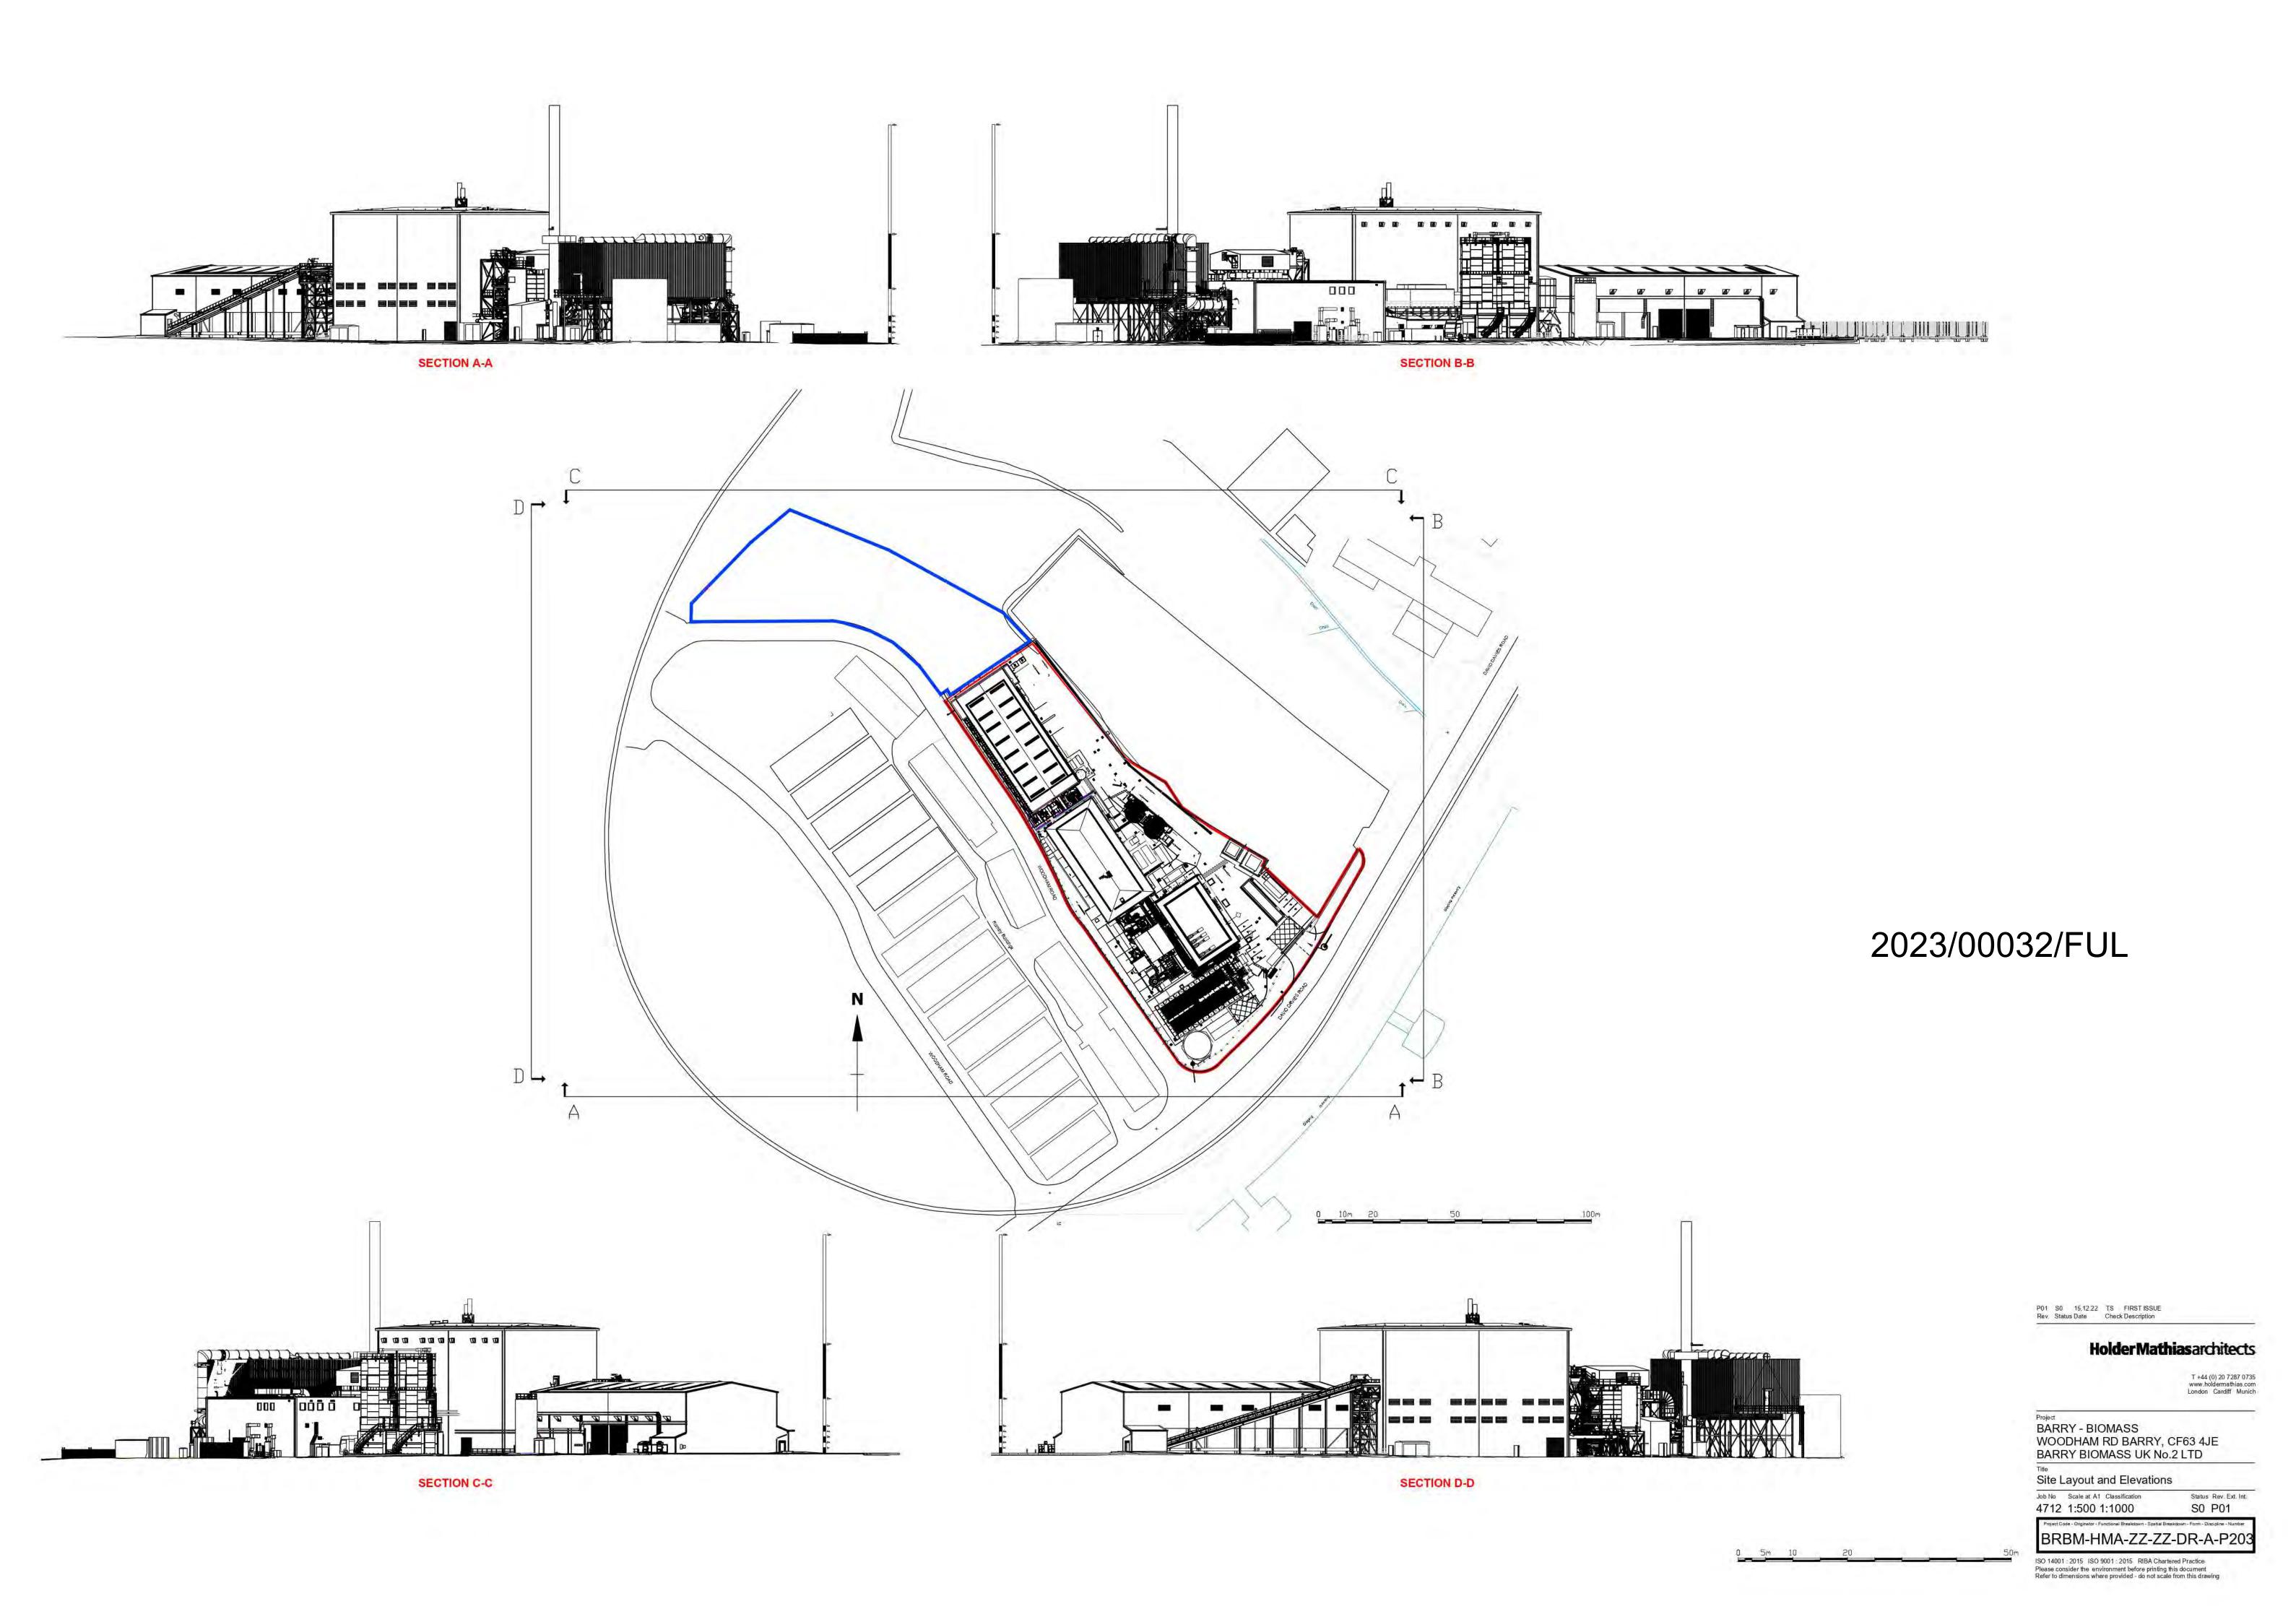

#### 2023/00032/FUL

P01 S0 15.12.22 TS FIRST ISSUE Rev. Status Date Check Description

#### **Holder Mathias** architects

T +44 (0) 20 7287 0735 www.holdermathias.com London Cardiff Munich

Proje

BARRY - BIOMASS WOODHAM RD BARRY, CF63 4JE BARRY BIOMASS UK No.2 LTD

Title

Site Elevations 01

Job No Scale at A3 Classification

Status Rev. Ext. Int.

4712 1:500 S0 P01

BRBM-HMA-ZZ-ZZ-DR-A-P201

**SECTION C-C** 

#### **SECTION D-D**