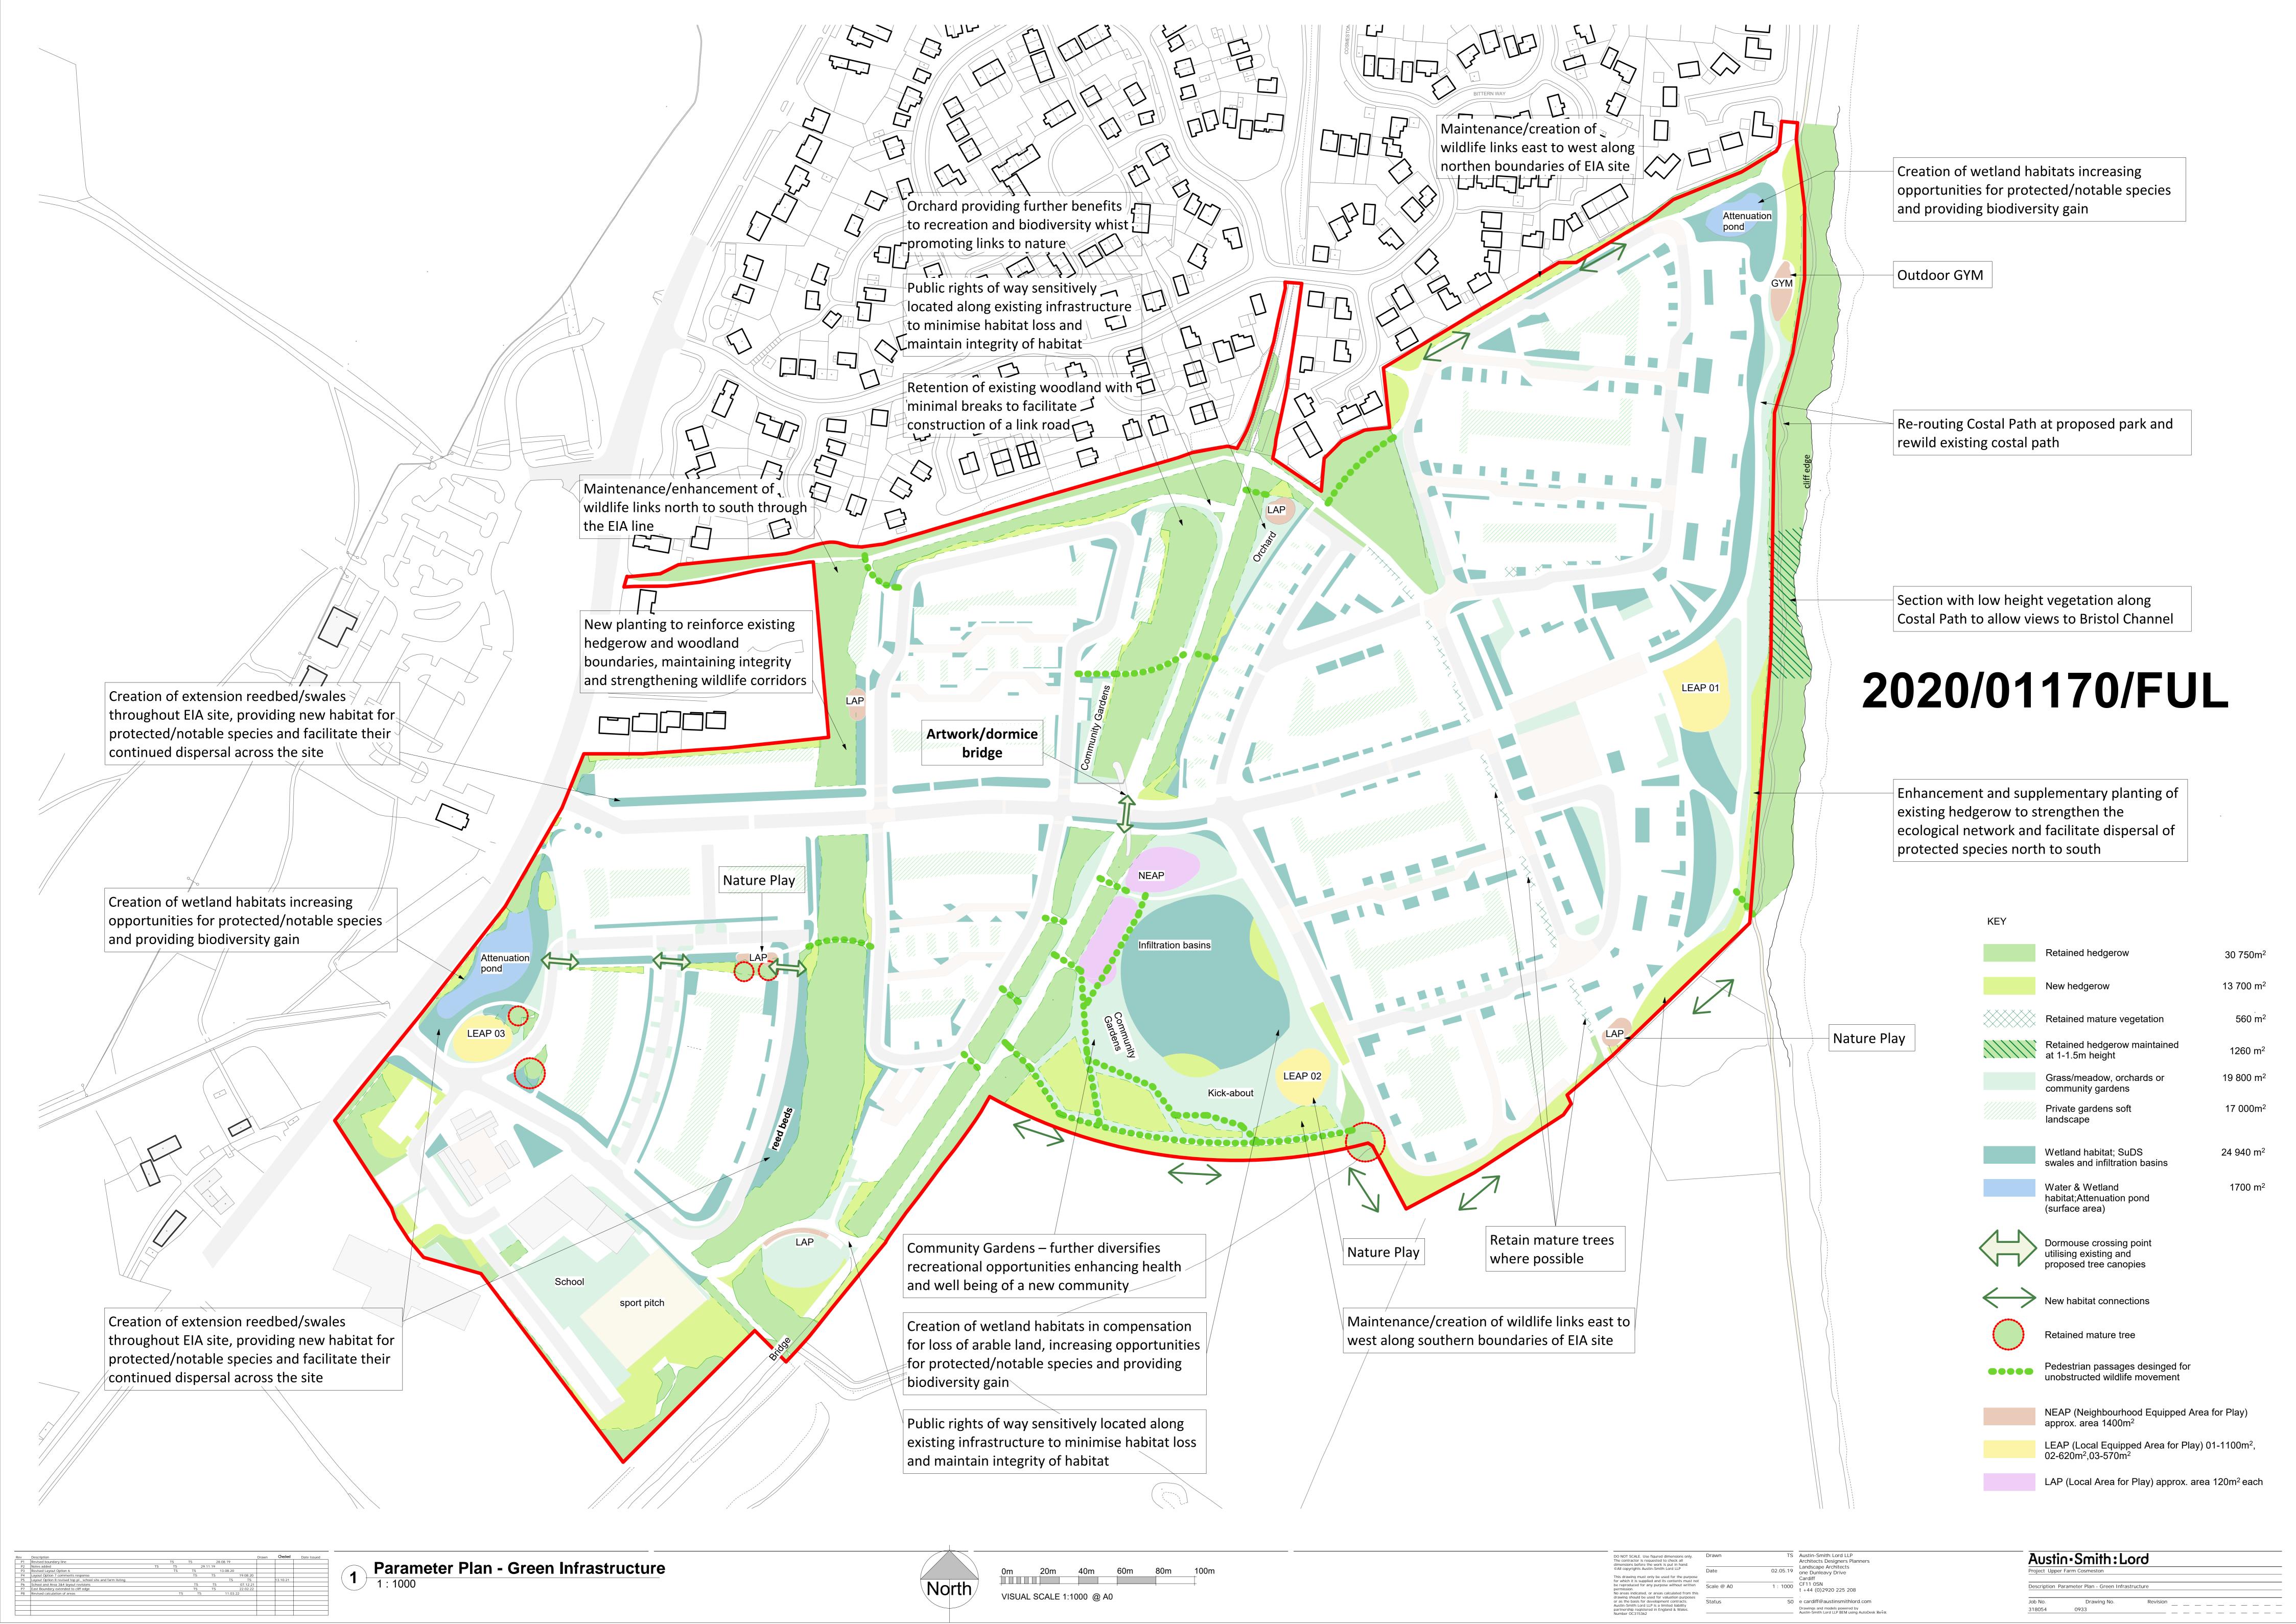

### 2020/01170/FUL

Public ArtiDornice Bridge Monconi Crossing

NONIS Cycle Rouse

NEAD

Alternation

Resirred and Enhanced Habitat

Resirred

1 Site Section 01

Public ArtiDormice Bridge Microni Crossing

Community
Garden

Co

**Site Section 02**1:1000

| Rev | Description                                                   |    |    |    |        |        | Drawn | Checked | Date Issued |
|-----|---------------------------------------------------------------|----|----|----|--------|--------|-------|---------|-------------|
| P1  | Revised boundary line                                         |    |    |    |        |        | TS    | TS      | 28.08.19    |
| P2  | Revised Layout Option 6                                       | TS | TS | 13 | .08.20 |        |       |         |             |
| Р3  | Layout Option 7 comments response                             |    | TS | TS | 11     | 9.08.2 | )     |         |             |
| P4  | Layout Option 8 revised top pl., school site and farm listing |    |    |    | TS     | TS     |       | 13.10.2 |             |
| P5  | East Boundary extended to cliff edge                          |    | TS | TS | 2      | 2.02.2 | 2     |         |             |
|     |                                                               |    |    |    |        |        |       |         |             |
|     |                                                               |    |    |    |        |        |       |         |             |
|     |                                                               |    |    |    |        |        |       |         |             |
|     |                                                               |    |    |    |        |        |       |         |             |
|     |                                                               |    |    |    |        |        |       |         |             |
|     |                                                               |    |    |    |        |        |       |         |             |