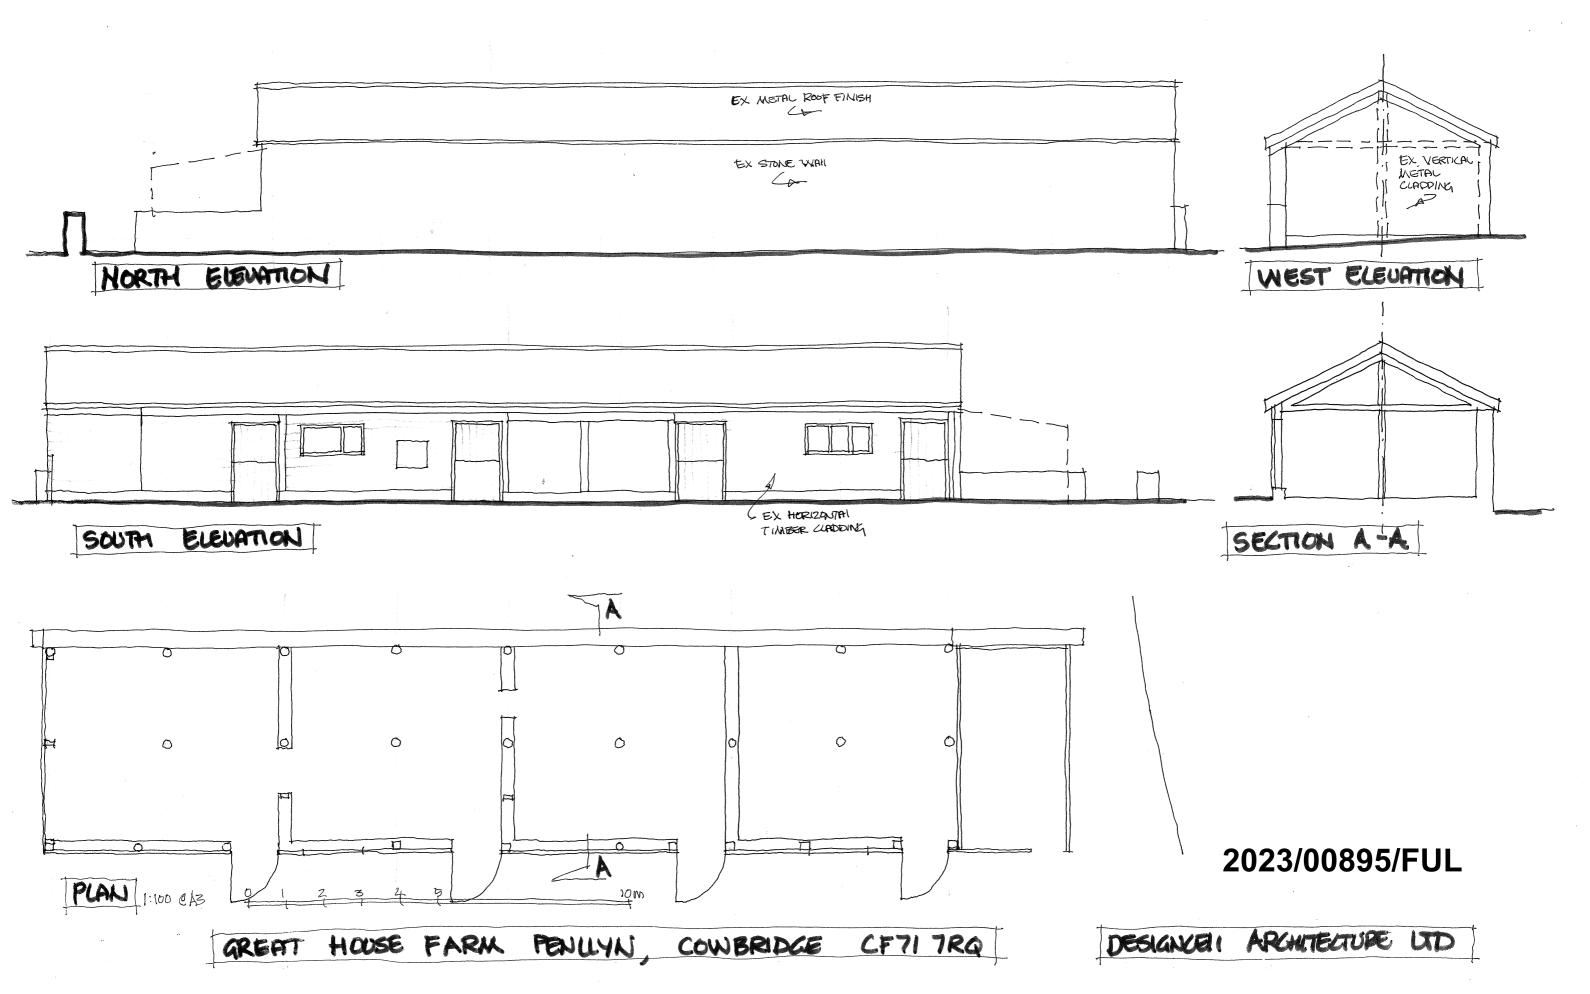

Elevations 02

Job No Scale at A3 Classification

Status Rev. Ext. Int.

4712 1:500 S0 P01

BRBM-HMA-ZZ-ZZ-DR-A-P202











# Metal Palisade Perimeter Fencing

Section C-C

## Metal Palisade Perimeter Fencing **Proposed Storage**

Section D-D

#### 2023/00033/FUL

P01 S0 15.12.22 TS FIRST ISSUE Rev. Status Date Check Description

#### **Holder Mathias** architects

T +44 (0) 20 7287 0735 www.holdermathias.com London Cardiff Munich

Project **BARRY - BIOMASS** 

WOODHAM RD BARRY, CF63 4JE BARRY BIOMASS UK No.2 LTD

Site Elevations

Job No Scale at A3 Classification

Status Rev. Ext. Int. 4712 1:200 S0 P01

BRBM-HMA-ZZ-ZZ-DR-A-P30°



GREAT HOUSE FARM PENLLYN, COWBRIDGE CF71 TRO.

DESIGNABLL ARCHTECTURE LID





GREAT HOUSE FARM PENLLYN, COWBRIDGE CF71 TRO.

DESIGNABLL ARCHTECTURE LITO