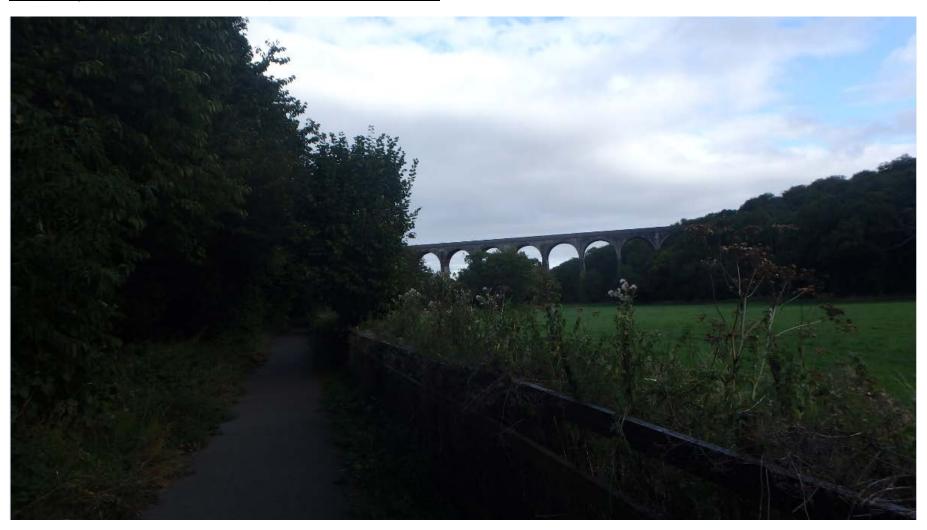

## Site photograph 4 - View toward site from south-west (east of Porthkerry)

2019/00871/FUL – Land at Model Farm, Port Road, Rhoose

Site photograph 5 – view from woodland within 'Area B'

Site photograph 6 - view from Porthkerry Park toward viaduct/ site