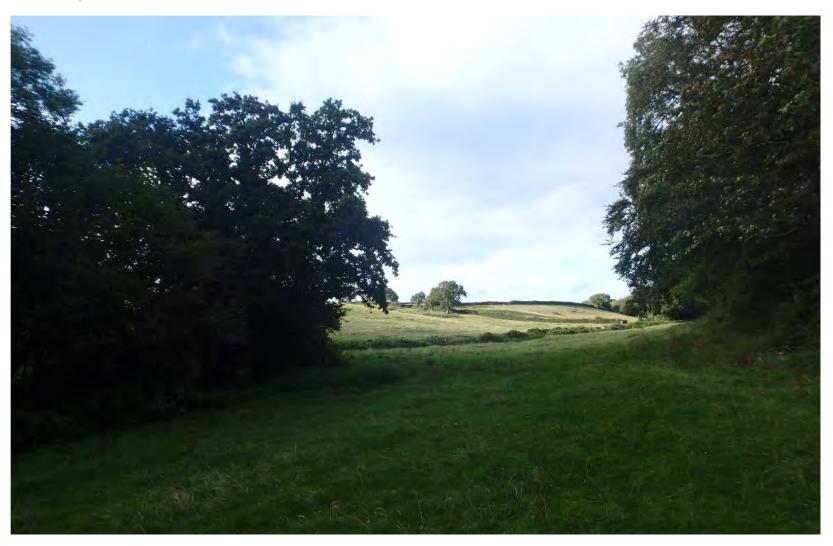

## Site photograph 4 - View toward site from south-west (east of Porthkerry)

2019/00871/FUL – Land at Model Farm, Port Road, Rhoose

Site photograph 5 – view from woodland within 'Area B'

Site photograph 6 - view from Porthkerry Park toward viaduct/ site