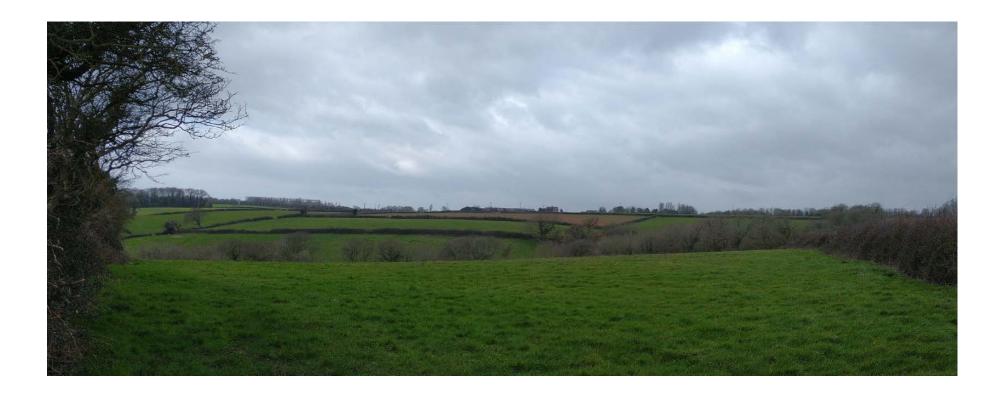

## Site photograph 1 – view toward site from south-east (public footpath)

# Site photograph 1a – view toward site from south-east (public footpath)