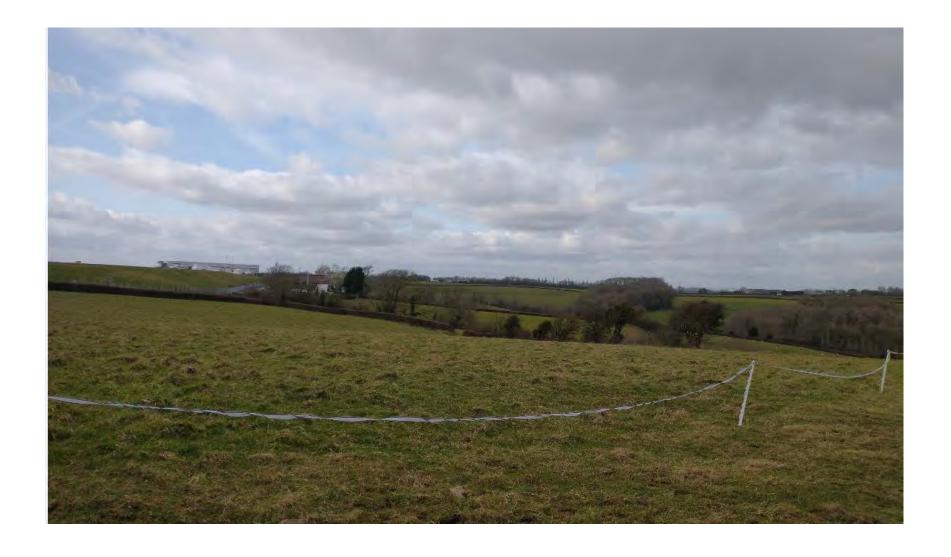

## Site photograph 2 – view toward site from north (un-named lane off Tredogan Road)

2019/00871/FUL – Land at Model Farm, Port Road, Rhoose

Site photograph 3 - View toward site from south (from Porthkerry/ Cliff Farm)