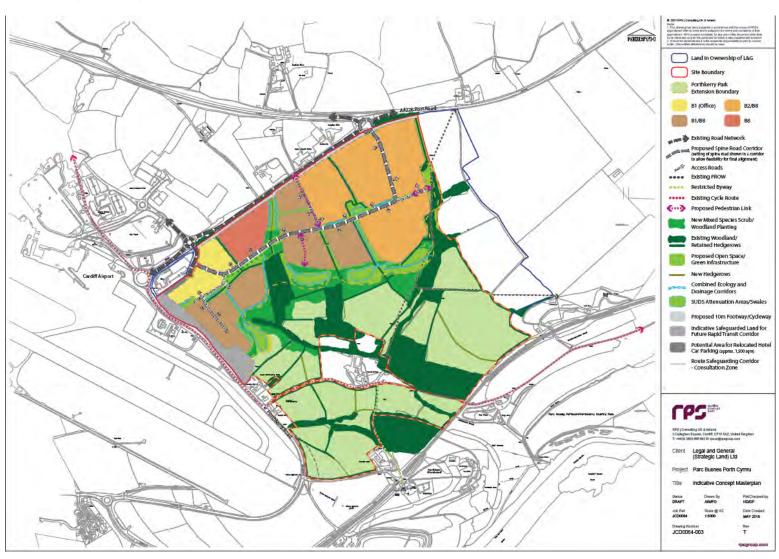

# Site Location



#### Site Concept Masterplan



#### Parameter Plan (Land Use and Storey Heights)



#### Parameter Plan (Movement and Access)



#### Parameter Plan (Green Infrastructure)



## Site photograph 1 – view toward site from south-east (public footpath)



# Site photograph 1a – view toward site from south-east (public footpath)



## Site photograph 2 – view toward site from north (un-named lane off Tredogan Road)



2019/00871/FUL – Land at Model Farm, Port Road, Rhoose

Site photograph 3 - View toward site from south (from Porthkerry/ Cliff Farm)



## Site photograph 4 - View toward site from south-west (east of Porthkerry)



2019/00871/FUL – Land at Model Farm, Port Road, Rhoose

Site photograph 5 – view from woodland within 'Area B'



Site photograph 6 - view from Porthkerry Park toward viaduct/ site



# Site phot