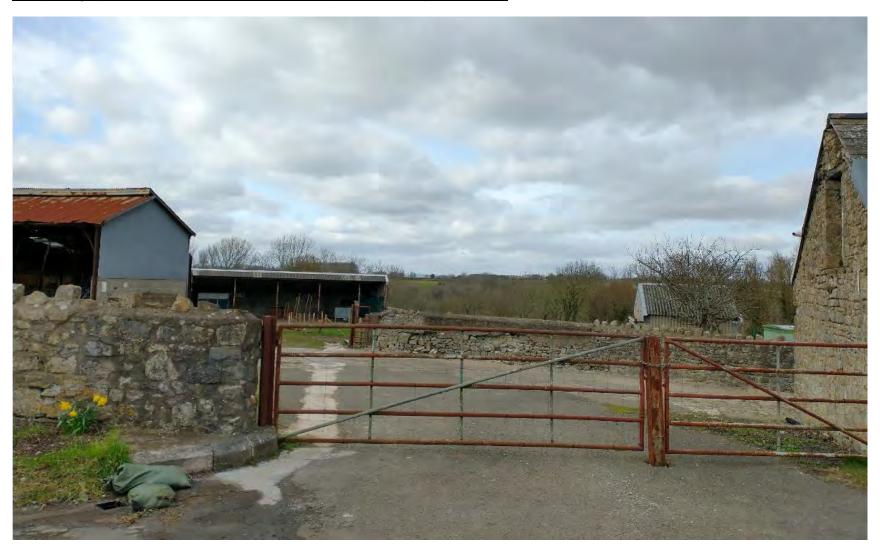

## Site Photograph 10 – View from Port Road (near Holiday Inn)

Site Photograph 11 – View from Holiday Inn access road toward Model Farm (east)

Site Photograph 12 – View of western site access (Holiday Inn access road)