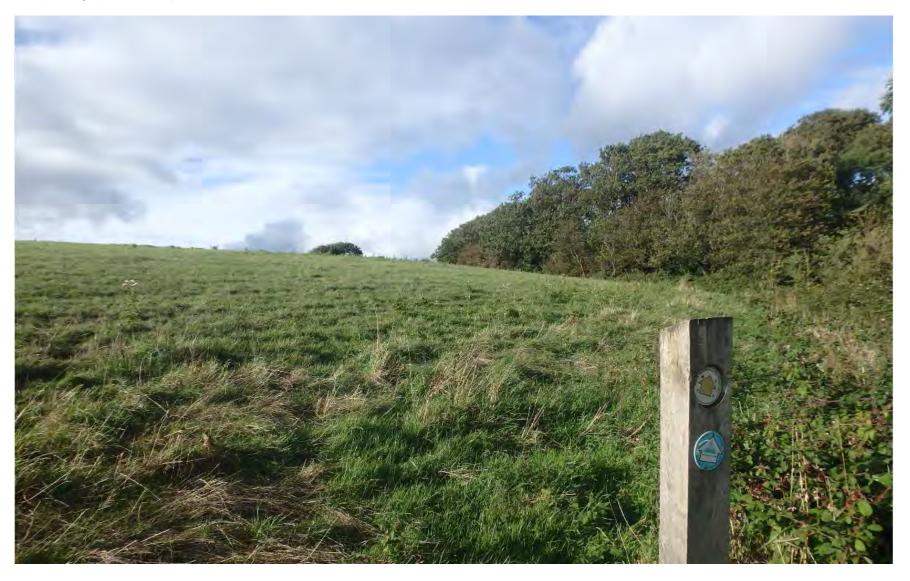

## Site photograph 1 – view toward site from south-east (public footpath)

# Site photograph 1a – view toward site from south-east (public footpath)