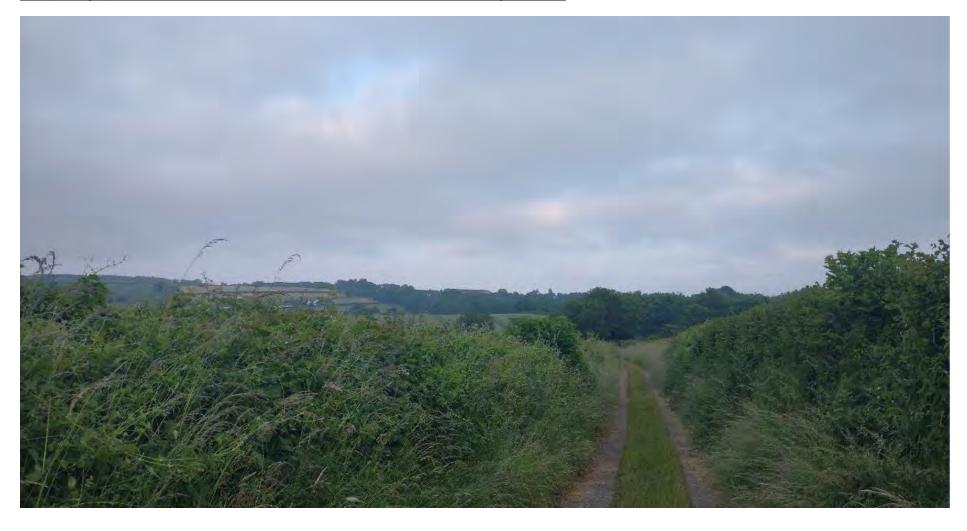

# Site photograph 7 – footpath south-east of site

2019/00871/FUL – Land at Model Farm, Port Road, Rhoose

<u>Site Photograph 8 – View across site from footpath toward Model Farm (west)</u>

<u>Site Photograph 9 – View toward site from Porthkerry Road (junction to Porthkerry)</u>