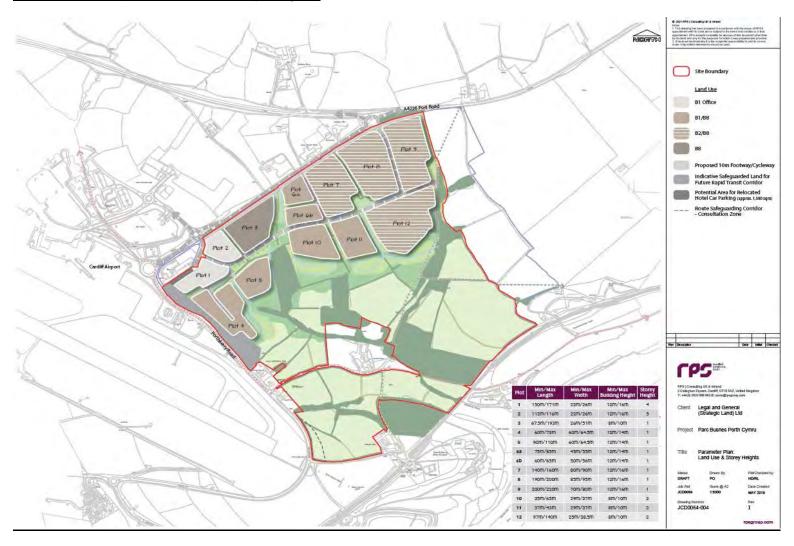

# Site Location



#### Site Concept Masterplan



#### Parameter Plan (Land Use and Storey Heights)



#### Parameter Plan (Movement and Access)



#### Parameter Plan (Green Infrastructure)



## Site photograph 1 – view toward site from south-east (public footpath)



# Site photograph 1a – view toward site from south-east (public footpath)



## Site photograph 2 – view toward site from north (un-named lane off Tredogan Road)



2019/00871/FUL – Land at Model Farm, Port Road, Rhoose

Site photograph 3 - View toward site from south (from Porthkerry/ Cliff Farm)



## Site photograph 4 - View toward site from south-west (east of Porthkerry)



2019/00871/FUL – Land at Model Farm, Port Road, Rhoose

Site photograph 5 – view from woodland within 'Area B'



Site photograph 6 - view from Porthkerry Park toward viaduct/ site



# Site photograph 7 – footpath south-east of site



2019/00871/