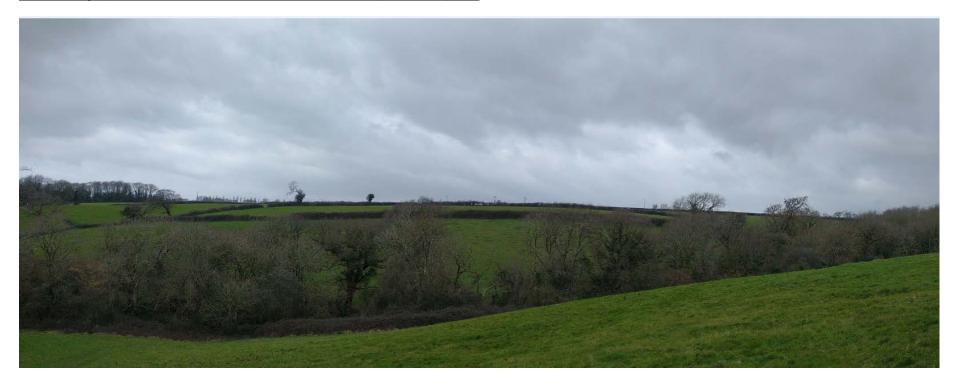

## Site photograph 2 – view toward site from north (un-named lane off Tredogan Road)

2019/00871/FUL – Land at Model Farm, Port Road, Rhoose

Site photograph 3 - View toward site from south (from Porthkerry/ Cliff Farm)