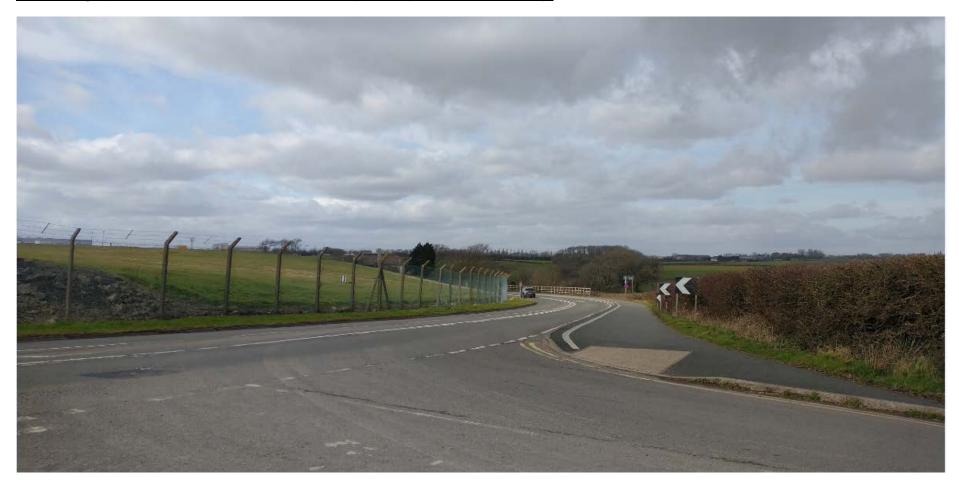

2019/00871/FUL – Land at Model Farm, Port Road, Rhoose

Site Photograph 13 – View over site access south (toward Porthkerry & Porthkerry Park)

2019/00871/FUL – Land at Model Farm, Port Road, Rhoose