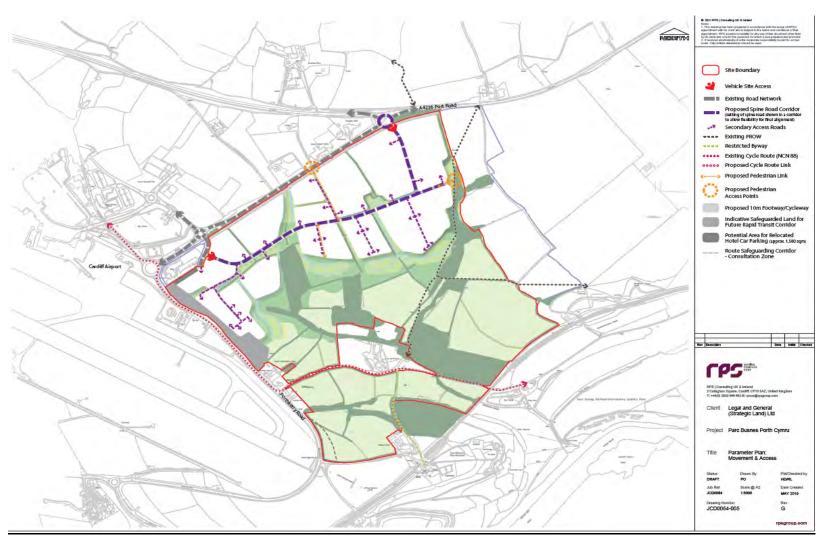

# Site Location



#### Site Concept Masterplan



#### Parameter Plan (Land Use and Storey Heights)



#### Parameter Plan (Movement and Access)



#### Parameter Plan (Green Infrastructure)



## Site photograph 1 – view toward site from south-east (public footpath)



# Site photograph 1a – view toward site from south-east (public footpath)



## Site photograph 2 – view toward site from north (un-named lane off Tredogan Road)



2019/00871/FUL – Land at Model Farm, Port Road, Rhoose

Site photograph 3 - View toward site from south (from Porthkerry/ Cliff Farm)



## Site photograph 4 - View toward site from south-west (east of Porthkerry)



2019/00871/FUL – Land at Model Farm, Port Road, Rhoose

Site photograph 5 – view from woodland within 'Area B'



Site photograph 6 - view from Porthkerry Park toward viaduct/ site



# Site photograph 7 – footpath south-east of site



2019/00871/FUL – Land at Model Farm, Port Road, Rhoose