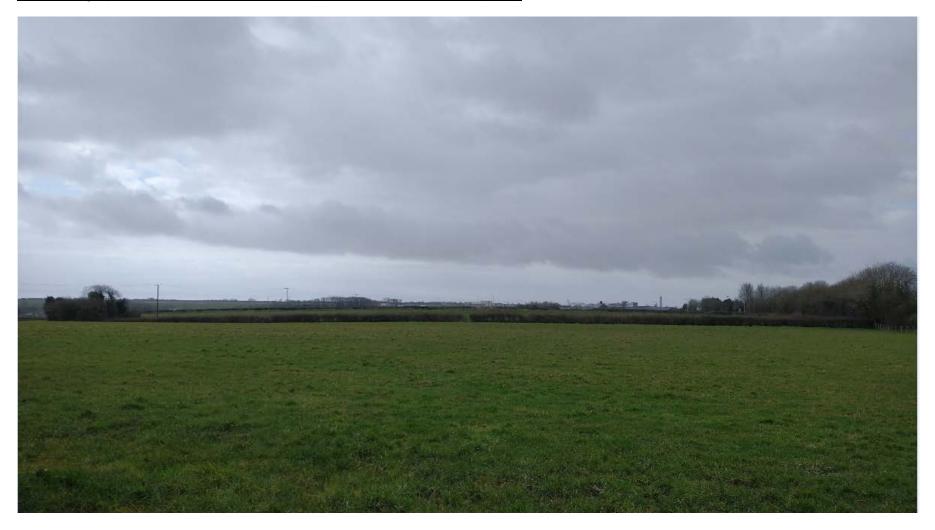

## Site photograph 2 – view toward site from north (un-named lane off Tredogan Road)

2019/00871/FUL – Land at Model Farm, Port Road, Rhoose

Site photograph 3 - View toward site from south (from Porthkerry/ Cliff Farm)