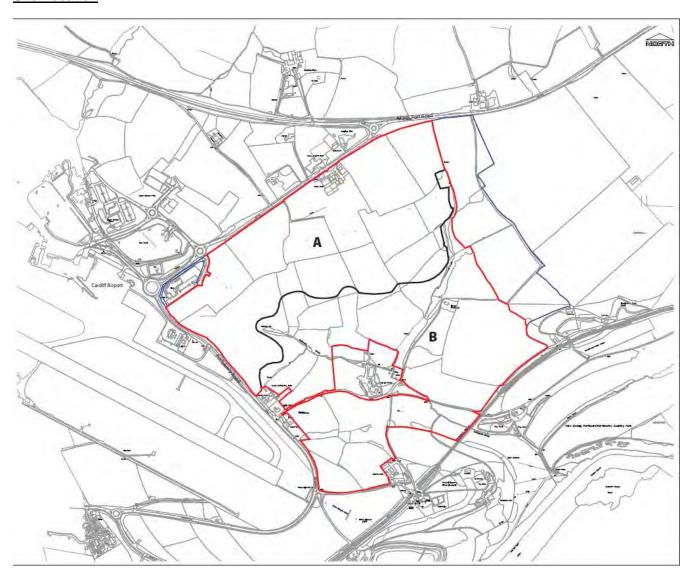

# Site Location



#### Site Concept Masterplan



#### Parameter Plan (Land Use and Storey Heights)



#### Parameter Plan (Movement and Access)



#### Parameter Plan (Green Infrastructure)



## Site photograph 1 – view toward site from south-east (public footpath)



# Site photograph 1a – view toward site from south-east (public footpath)



## Site photograph 2 – view toward site from north (un-named lane off Tredogan Road)



2019/00871/FUL – Land at Model Farm, Port Road, Rhoose

Site photograph 3 - View toward site from south (from Porthkerry/ Cliff Farm)



## Site photograph 4 - View toward site from south-west (east of Porthkerry)



2019/00871/FUL – Land at Model Farm, Port Road, Rhoose

Site photograph 5 – view from woodland within 'Area B'



Site photograph 6 - view from Porthkerry Park tow