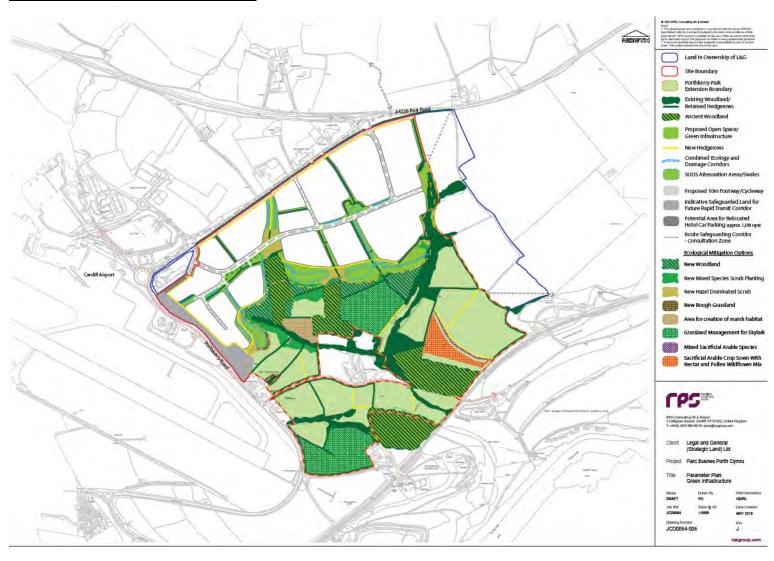

# Site Location



#### Site Concept Masterplan



#### Parameter Plan (Land Use and Storey Heights)



#### Parameter Plan (Movement and Access)



#### Parameter Plan (Green Infrastructure)



## Site photograph 1 – view toward site from south-east (public footpath)



# Site photograph 1a – view toward site from south-east (public footpath)



## Site photograph 2 – view toward site from north (un-named lane off Tredogan Road)



2019/00871/FUL – Land at Model Farm, Port Road, Rhoose

Site photograph 3 - View toward site from south (from Porthkerry/ Cliff Farm)



## Site photograph 4 - View toward site from south-west (east of Porthkerry)



2019/00871/FUL – Land at Model Farm, Port Road, Rhoose

Site photograph 5 – view from woodland within 'Area B'



Site photograph 6 - view from Porthkerry Park toward viaduct/ site



# Site photograph 7 – footpath south-east of site



2019/00871/FUL – Land at Model Farm, Port Road, Rhoose

<u>Site Photograph 8 – View across site from f