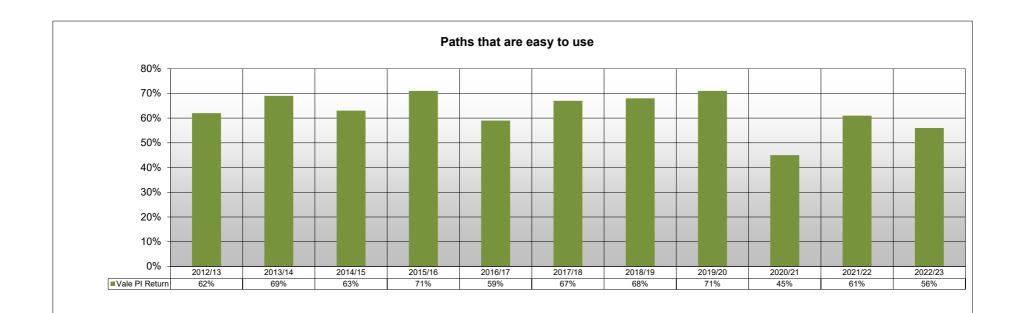

|         |                    | Paths that are signposted from the road |                |                                 |                    | Paths that are easy to use |                |                                 |  |
|---------|--------------------|-----------------------------------------|----------------|---------------------------------|--------------------|----------------------------|----------------|---------------------------------|--|
| Year    | Vale Spring Survey | Vale Autumn Survey                      | Vale PI Return | Welsh Average<br>(Discontinued) | Vale Spring Survey | Vale Autumn Survey         | Vale PI Return | Welsh Average<br>(Discontinued) |  |
| 1997/98 |                    |                                         | 48%            | 37%                             |                    |                            | 56%            | 45%                             |  |
| 998/99  |                    |                                         | 50%            | 45%                             |                    |                            | 59%            | 47%                             |  |
| 1999/00 |                    |                                         | 32%            | 44%                             |                    |                            | 53%            | 55%                             |  |
| 2000/01 |                    |                                         | 59%            | 44%                             |                    |                            | 53%            | 55%                             |  |
| 2001/02 |                    |                                         | 52%            |                                 |                    |                            | 72%            | 39%                             |  |
| 2002/03 |                    |                                         | 56%            |                                 |                    |                            | 57%            | 44%                             |  |
| 2003/04 |                    |                                         | 58%            |                                 |                    |                            | 51%            | 44%                             |  |
| 2004/05 |                    |                                         | 58%            |                                 |                    |                            | 54%            | 47%                             |  |
| 005/06  |                    |                                         | 60%            |                                 |                    |                            | 65%            | 47%                             |  |
| 006/07  | 59%                | 54%                                     | 57%            |                                 | 64%                | 51%                        | 57%            | 41%                             |  |
| 2007/08 | 64%                | 57%                                     | 61%            |                                 | 64%                | 66%                        | 65%            | 51%                             |  |
| 008/09  | 47%                | 46%                                     | 46%            |                                 | 48%                | 54%                        | 51%            | 49%                             |  |
| 2009/10 | 57%                | 52%                                     | 54%            |                                 | 53%                | 47%                        | 50%            | 55%                             |  |
| 010/11  | 63%                | 64%                                     | 63%            |                                 | 64%                | 62%                        | 63%            | 55%                             |  |
| 2011/12 | 47%                | 71%                                     | 61%            |                                 | 39%                | 53%                        | 45%            | 52%                             |  |
| 2012/13 | 71%                | 73%                                     | 72%            |                                 | 67%                | 58%                        | 62%            | 54%                             |  |
| 013/14  | 77%                | 83%                                     | 80%            |                                 | 65%                | 73%                        | 69%            |                                 |  |
| 014/15  | 79%                | 80%                                     | 80%            |                                 | 66%                | 59%                        | 63%            |                                 |  |
| 015/16  | 74%                | 78%                                     | 77%            |                                 | 73%                | 68%                        | 71%            |                                 |  |
| 016/17  | 70%                | 77%                                     | 73%            |                                 | 56%                | 62%                        | 59%            |                                 |  |
| 017/18  | 70%                |                                         | 70%            |                                 | 67%                |                            | 67%            |                                 |  |
| 018/19  | 65%                | 72%                                     | 69%            |                                 | 66%                | 71%                        | 68%            |                                 |  |
| 019/20  | 76%                | 58%                                     | 70%            |                                 | 72%                | 69%                        | 71%            |                                 |  |
| 020/21  |                    |                                         | 60%            |                                 |                    |                            | 45%            |                                 |  |
| 2021/22 |                    |                                         | 67%            |                                 |                    |                            | 61%            |                                 |  |
| 2022/23 |                    |                                         | 63%            |                                 |                    |                            | 56%            |                                 |  |

Paths signposted from the road - Welsh average discontinued in 2001/2002 Paths that are easy to use - Welsh average discontinued in 2013/2014