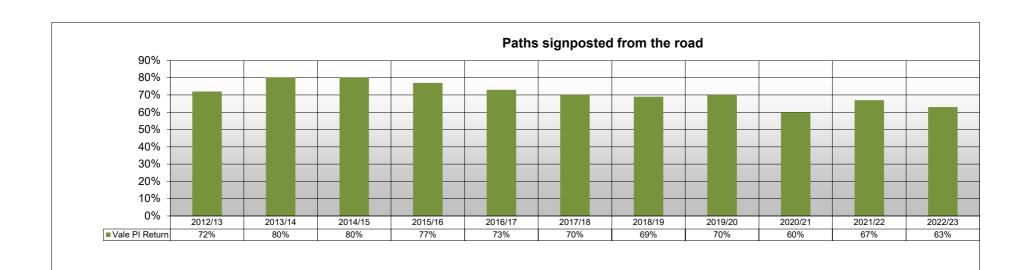

|         |                    | Paths that are signposted from the road |                |                                 |                    | Paths that are easy to use |                |                                 |  |
|---------|--------------------|-----------------------------------------|----------------|---------------------------------|--------------------|----------------------------|----------------|---------------------------------|--|
| Year    | Vale Spring Survey | Vale Autumn Survey                      | Vale PI Return | Welsh Average<br>(Discontinued) | Vale Spring Survey | Vale Autumn Survey         | Vale PI Return | Welsh Average<br>(Discontinued) |  |
| 1997/98 |                    |                                         | 48%            | 37%                             |                    |                            | 56%            | 45%                             |  |
| 998/99  |                    |                                         | 50%            | 45%                             |                    |                            | 59%            | 47%                             |  |
| 1999/00 |                    |                                         | 32%            | 44%                             |                    |                            | 53%            | 55%                             |  |
| 2000/01 |                    |                                         | 59%            | 44%                             |                    |                            | 53%            | 55%                             |  |
| 2001/02 |                    |                                         | 52%            |                                 |                    |                            | 72%            | 39%                             |  |
| 2002/03 |                    |                                         | 56%            |                                 |                    |                            | 57%            | 44%                             |  |
| 2003/04 |                    |                                         | 58%            |                                 |                    |                            | 51%            | 44%                             |  |
| 2004/05 |                    |                                         | 58%            |                                 |                    |                            | 54%            | 47%                             |  |
| 005/06  |                    |                                         | 60%            |                                 |                    |                            | 65%            | 47%                             |  |
| 006/07  | 59%                | 54%                                     | 57%            |                                 | 64%                | 51%                        | 57%            | 41%                             |  |
| 2007/08 | 64%                | 57%                                     | 61%            |                                 | 64%                | 66%                        | 65%            | 51%                             |  |
| 008/09  | 47%                | 46%                                     | 46%            |                                 | 48%                | 54%                        | 51%            | 49%                             |  |
| 2009/10 | 57%                | 52%                                     | 54%            |                                 | 53%                | 47%                        | 50%            | 55%                             |  |
| 010/11  | 63%                | 64%                                     | 63%            |                                 | 64%                | 62%                        | 63%            | 55%                             |  |
| 2011/12 | 47%                | 71%                                     | 61%            |                                 | 39%                | 53%                        | 45%            | 52%                             |  |
| 2012/13 | 71%                | 73%                                     | 72%            |                                 | 67%                | 58%                        | 62%            | 54%                             |  |
| 013/14  | 77%                | 83%                                     | 80%            |                                 | 65%                | 73%                        | 69%            |                                 |  |
| 014/15  | 79%                | 80%                                     | 80%            |                                 | 66%                | 59%                        | 63%            |                                 |  |
| 015/16  | 74%                | 78%                                     | 77%            |                                 | 73%                | 68%                        | 71%            |                                 |  |
| 016/17  | 70%                | 77%                                     | 73%            |                                 | 56%                | 62%                        | 59%            |                                 |  |
| 017/18  | 70%                |                                         | 70%            |                                 | 67%                |                            | 67%            |                                 |  |
| 018/19  | 65%                | 72%                                     | 69%            |                                 | 66%                | 71%                        | 68%            |                                 |  |
| 019/20  | 76%                | 58%                                     | 70%            |                                 | 72%                | 69%                        | 71%            |                                 |  |
| 020/21  |                    |                                         | 60%            |                                 |                    |                            | 45%            |                                 |  |
| 2021/22 |                    |                                         | 67%            |                                 |                    |                            | 61%            |                                 |  |
| 2022/23 |                    |                                         | 63%            |                                 |                    |                            | 56%            |                                 |  |

Paths signposted from the road - Welsh average discontinued in 2001/2002 Paths that are easy to use - Welsh average discontinued in 2013/2014