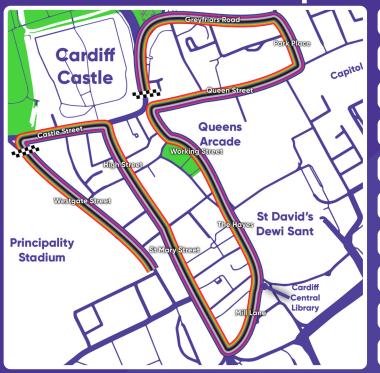

# Your parade position is

# **BLUE**

Thank you for taking part in the Pride Cymru 2024 Parade

### **Parade Route Map**

#### **Parade Order**



| BR     | OWN  |
|--------|------|
| BLACK  |      |
| W      | HITE |
| P      | PINK |
| E      | LUE  |
| PURPLE |      |
|        |      |
|        | RED  |
|        |      |
| OR     | RED  |

#### **Important Information**

09:30 - Arrive to Westgate Street for line-up
10:30 - Admission closes

11:00 - Parade promptly sets off 13:00 - Approximate finish

Failure to arrive prior to 10:30 may result in being refused entry to the parade

#### **Parade Team**

Amy She/Her Head of Parade Stuart
They/Them
Deputy Head
of Parade

PJ She/Her Parade Assistant

Charlotte She/Her Parade Assistant

## Parade Sponsor