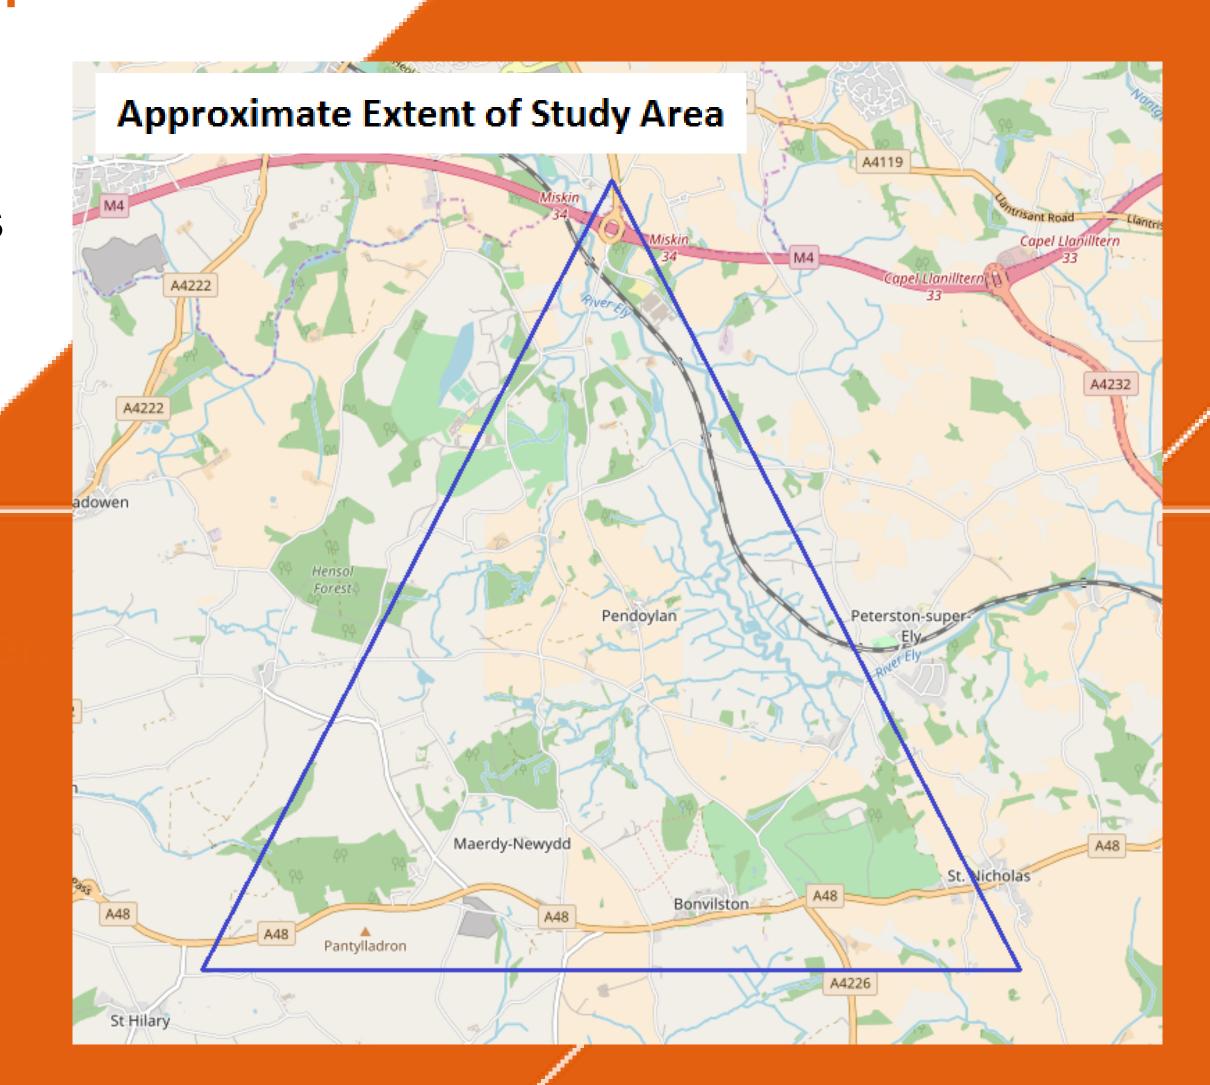

## M4 J34 to A48 WelTAG Stage 1 Public Consultation Event

Vale of Glamorgan Council has asked Arcadis Consulting to undertake a WelTAG (Welsh Transport Planning and Appraisal Guidance) Stage 1 appraisal study to develop and appraise potential options for improving strategic transport network encompassing corridors from the M4 June 34 to the A48 (Five Mile Lane) to access Cardiff Airport.

The study will consider all modes of travel as well as the strong on the M4 J33-35 and A48/ A4232.