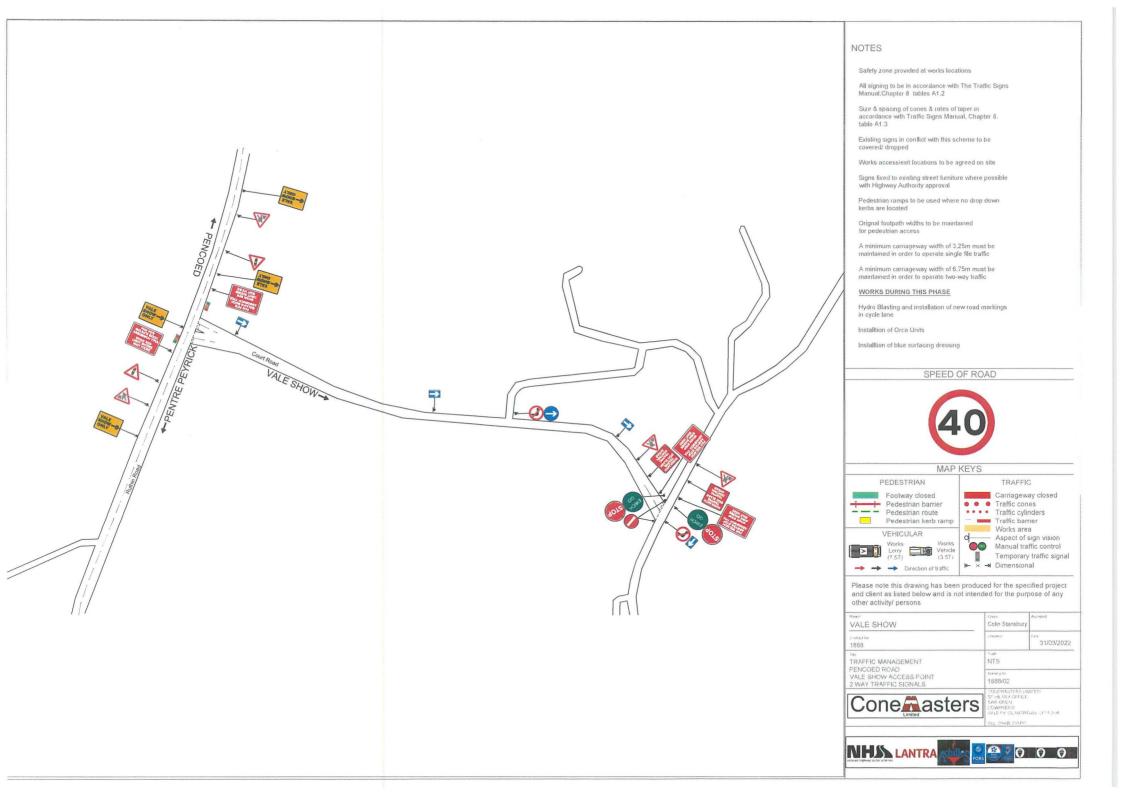

Safety zone provided at works locations

All signing to be in accordance with The Traffic Signs Manual Chanter 8, tables A1, 2

Size & spacing of cones & rates of taper in accordance with Traffic Signs Manual, Chapter 6.

Existing signs in conflict with this scheme to be covered/ dropped

Works access/exit locations to be acreed on site

Signs fixed to existing street furniture where possible with Highway Authority approval

Pedestrian ramps to be used where no drop down kerbs are located

Orignal footpath widths to be maintained for pedestrian access

A minimum carriageway width of 3,25m must be maintained in order to operate single file traffic

A minimum carnageway width of 6.75m must be maintained in order to operate two-way traffic

WORKS DURING THIS PHASE

Hydro Blasting and installation of new road markings

Installtion of Orca Units

Installtion of blue surfacing dressing

## SPEED OF ROAD

and client as listed below and is not intended for the purpose of any other activity/ persons

| 3EL_0544673375                  |                                                                                                   |                   |
|---------------------------------|---------------------------------------------------------------------------------------------------|-------------------|
| Cone                            | COMENANTERS LIMITED<br>ST HA REV OFFICE<br>TARE OVEN<br>COMERICOE<br>VALE OF GLANDRIGHT OFFIT TOA |                   |
| PENLLYN<br>VALE SHOW EXIT POINT | 1588/04                                                                                           |                   |
| RAFFIC MANAGEMENT               | NTS                                                                                               |                   |
| report the<br>1866              | Снрниз                                                                                            | °**<br>31/03/2022 |
| VALE SHOW                       | Colin Stansbury                                                                                   | Accord            |