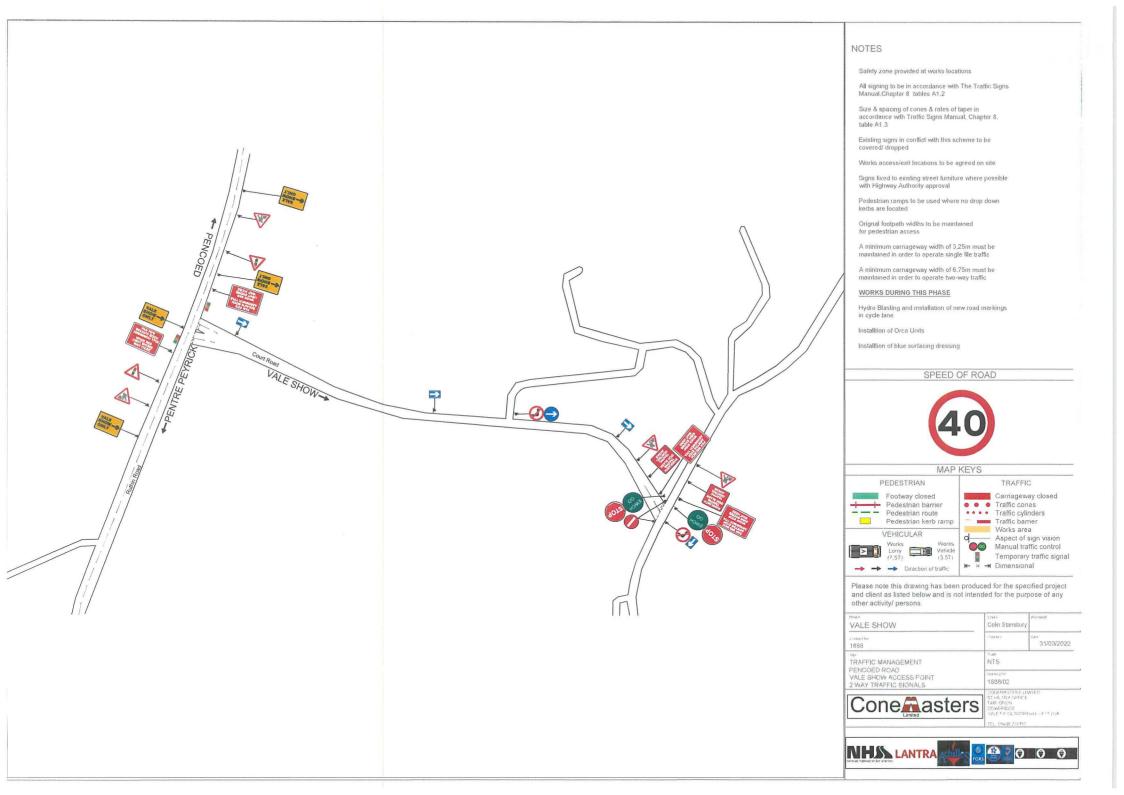

Safety zone provided at works locations

All signing to be in accordance with The Traffic Signs Manual Chanter 8, tables A1, 2

Size & spacing of cones & rates of taper in accordance with Traffic Signs Manual, Chapter 6.

Existing signs in conflict with this scheme to be covered/ dropped

Works access/exit locations to be acreed on site

Signs fixed to existing street furniture where possible with Highway Authority approval

Pedestrian ramps to be used where no drop down kerbs are located

Orignal footpath widths to be maintained for pedestrian access

A minimum carriageway width of 3,25m must be maintained in order to operate single file traffic

A minimum carnageway width of 6.75m must be maintained in order to operate two-way traffic

WORKS DURING THIS PHASE

Hydro Blasting and installation of new road markings

Installtion of Orca Units

Installtion of blue surfacing dressing

## SPEED OF ROAD

and client as listed below and is not intended for the purpose of any other activity/ persons

| 3EL_0544673375                  |                                                                                                   |                   |
|---------------------------------|---------------------------------------------------------------------------------------------------|-------------------|
| Cone                            | COMENANTERS LIMITED<br>ST HA REV OFFICE<br>TARE OVEN<br>COMERICOE<br>VALE OF GLANDRIGHT OFFIT TOA |                   |
| PENLLYN<br>VALE SHOW EXIT POINT | 1588/04                                                                                           |                   |
| RAFFIC MANAGEMENT               | NTS                                                                                               |                   |
| report the<br>1866              | Снрниз                                                                                            | °**<br>31/03/2022 |
| VALE SHOW                       | Colin Stansbury                                                                                   | Accord            |