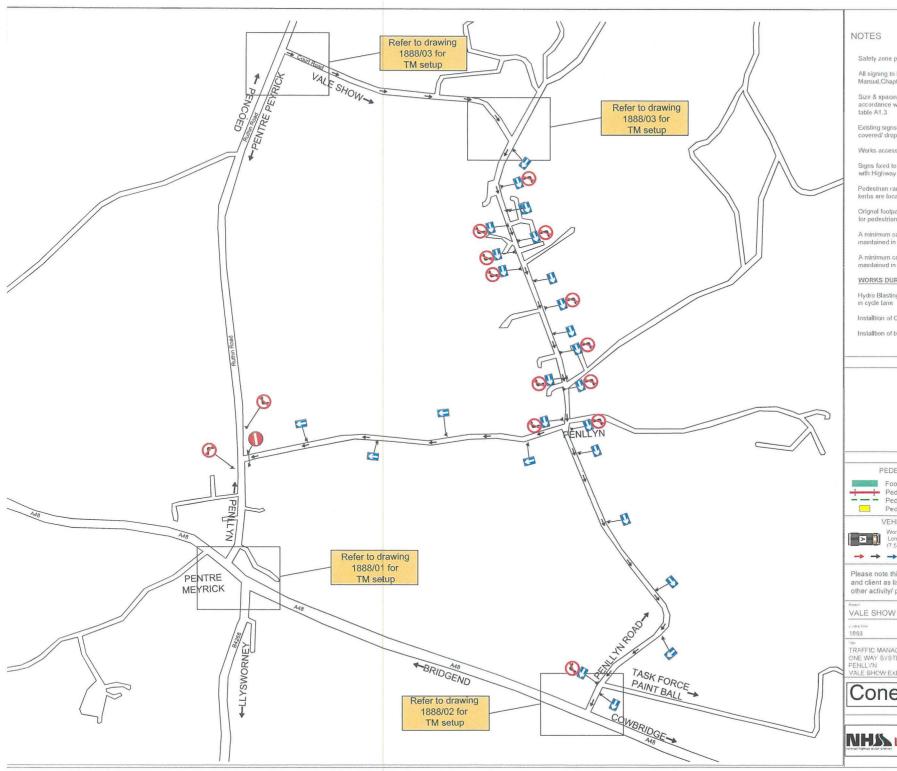

Safety zone provided at works locations

All signing to be in accordance with The Traffic Signs Manual Chanter 8, tables A1, 2

Size & spacing of cones & rates of taper in accordance with Traffic Signs Manual, Chapter 6.

Existing signs in conflict with this scheme to be covered/ dropped

Works access/exit locations to be acreed on site

Signs fixed to existing street furniture where possible with Highway Authority approval

Pedestrian ramps to be used where no drop down kerbs are located

Orignal footpath widths to be maintained for pedestrian access

A minimum carriageway width of 3,25m must be maintained in order to operate single file traffic

A minimum carnageway width of 6.75m must be maintained in order to operate two-way traffic

WORKS DURING THIS PHASE

Hydro Blasting and installation of new road markings

Installtion of Orca Units

Installtion of blue surfacing dressing

## SPEED OF ROAD

and client as listed below and is not intended for the purpose of any other activity/ persons

| 3EL_0544673375                  |                                                                                                   |                   |
|---------------------------------|---------------------------------------------------------------------------------------------------|-------------------|
| Cone                            | COMENANTERS LIMITED<br>ST HA REV OFFICE<br>TARE OVEN<br>COMERICOE<br>VALE OF GLANDRIGHT OFFIT TOA |                   |
| PENLLYN<br>VALE SHOW EXIT POINT | 1588/04                                                                                           |                   |
| RAFFIC MANAGEMENT               | NTS                                                                                               |                   |
| report the<br>1866              | Снрниз                                                                                            | °**<br>31/03/2022 |
| VALE SHOW                       | Colin Stansbury                                                                                   | Accord            |