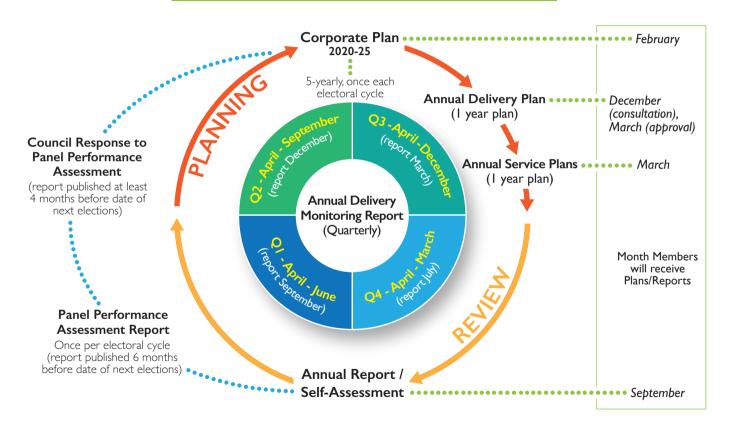

## **Annual Planning and Performance Cycle**

| Annual Delivery Plan<br>(ADP)                                                                                                                                                                                                                                                                                                                                       | Service Plans                                                                                                                                                                                                                                                                                                                                                                                                                                                                                                                                                                                                                                                                           | Annual Report (Self-<br>Assessment)                                                                                                                                                                                                                                                                                                                                                                   | ADP Quarterly Performance Monitoring Reports                                                                                                                                                                                                                                                                                                                                                                                                                           | Panel Performance Assessment Report (once per electoral term)                                                                                                                                                                                                                                                 | Council Response to Panel Performance Assessment Report (once per electoral term)                                                                                                                                                                                                                     |
|---------------------------------------------------------------------------------------------------------------------------------------------------------------------------------------------------------------------------------------------------------------------------------------------------------------------------------------------------------------------|-----------------------------------------------------------------------------------------------------------------------------------------------------------------------------------------------------------------------------------------------------------------------------------------------------------------------------------------------------------------------------------------------------------------------------------------------------------------------------------------------------------------------------------------------------------------------------------------------------------------------------------------------------------------------------------------|-------------------------------------------------------------------------------------------------------------------------------------------------------------------------------------------------------------------------------------------------------------------------------------------------------------------------------------------------------------------------------------------------------|------------------------------------------------------------------------------------------------------------------------------------------------------------------------------------------------------------------------------------------------------------------------------------------------------------------------------------------------------------------------------------------------------------------------------------------------------------------------|---------------------------------------------------------------------------------------------------------------------------------------------------------------------------------------------------------------------------------------------------------------------------------------------------------------|-------------------------------------------------------------------------------------------------------------------------------------------------------------------------------------------------------------------------------------------------------------------------------------------------------|
| <ul> <li>Key means of complying with the WBFG Act and LG&amp;E Act on an annual basis.</li> <li>Confirms the relevance of our CP WBOs going forward.</li> <li>Details the activities to be undertaken each year to deliver on our CP commitments.</li> <li>Sets cross cutting activities which multiple service areas will contribute towards achieving.</li> </ul> | <ul> <li>Key means of complying with the WBFG Act and LG&amp;E Act.</li> <li>Detail how service areas will contribute to delivering ADP commitments and CP WBOs to demonstrate compliance with WBFG Act and LG&amp;E Act.</li> <li>Outline how each service will manage its resources to deliver its annual priorities including workforce, and budget.</li> <li>Assign responsibility and timescales for completion of service specific actions.</li> <li>Set annual performance measures and targets to show progress towards achieving ADP commitments.</li> <li>Specifies corporate and service-based risks relevant to each service area and actions to mitigate these.</li> </ul> | <ul> <li>Key means of complying with the performance requirements of the LG&amp;E Act and the WBFG Act's requirement to review relevance of CP WBOs.</li> <li>Presents the Council's performance in delivering its WBOs from the previous year's ADP and how well it is operating as an organisation.</li> <li>Identifies the actions the Council will take in the coming year to improve.</li> </ul> | <ul> <li>Key mechanism for monitoring progress towards achieving our ADP commitments and the CP WBOs in line with WBFG Act and LG&amp;E Act.</li> <li>Presents a quarterly progress update on how well we are delivering the ADP commitments as aligned to the CP WBOs and any remedial actions required to improve performance.</li> <li>Provides a high-level overview of our performance (using a traffic light system) for each WBO and CP WBO overall.</li> </ul> | <ul> <li>Key means of Complying with the LG&amp;E Act.</li> <li>Outlines an independent Panel's conclusions on how well the Council is meeting the performance requirements of the LG&amp;E Act.</li> <li>Identifies actions the Panel recommends that the Council could take in order to improve.</li> </ul> | <ul> <li>States whether the Council accepts the conclusions in the Panel Performance Assessment Report.</li> <li>Outlines the Council's response to any report recommendations.</li> <li>Identifies the actions the Council intends to take to improve within the context of the WBFG Act.</li> </ul> |