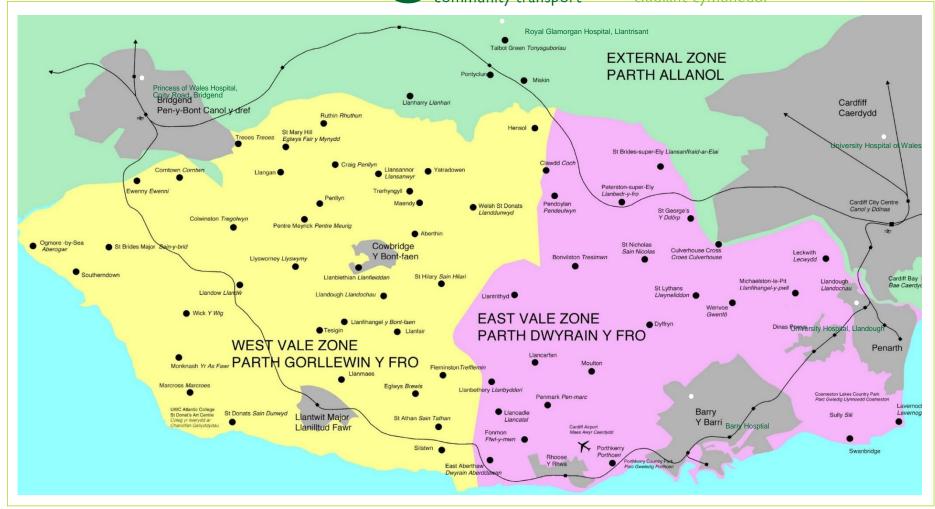

The zones are East Vale, West Vale and External Vale.

- Please note **'External Vale'** is limited to Porthcawl, Bridgend, Llantrisant (inc. Royal Glamorgan Hospital) and Cardiff. Please see diagram overleaf.
- Concessionary Bus Passes are not valid for use on the Greenlinks service except when Greenlinks operates as a local bus service (as advertised).
- Please telephone to request a journey as far in advance as possible. Requests must be made by 12 noon on the day prior to travel at the very latest. Requests on the day of travel will not be accepted. The phone line will be open from 9.00am to 1.00pm each day Monday to Friday.