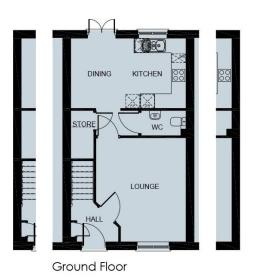

## Castle Wood Road, Sully, CF64 5WP

Low Cost Home Ownership

- EPC Rating B
- Shared Equity Purchase
- Three Bedrooms
- Ensuite Master Bedroom
- Popular Location

3

1

2

Applicants interested in purchasing this superb home will need to register their interest through Aspire 2 Own.