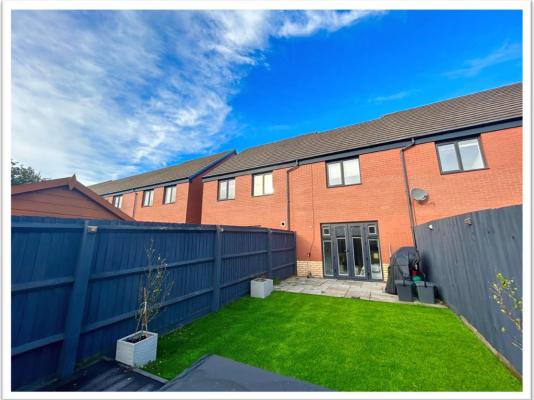

Upstairs, two generously sized bedrooms and a bathroom await, with access to a boarded attic offering additional storage. The storage closet under the stairs adds extra practicality for everyday living. Outside, the low-maintenance rear garden features composite decking and artificial grass, making it ideal for outdoor gatherings or quiet relaxation. The south-facing orientation ensures plenty of natural light, accessed conveniently via stylish French doors. The property also benefits from double-glazed windows, a private parking space, and rear access via a lane.