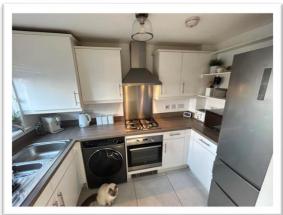

### Accommodation

Step inside to a welcoming hallway, complete with a practical downstairs W/C. The spacious living/dining room is perfect for relaxing or entertaining, featuring neutral-toned walls that create a warm and inviting ambiance. The adjoining kitchen, fitted with sleek ceramic tiles, provides a modern space for culinary creativity.