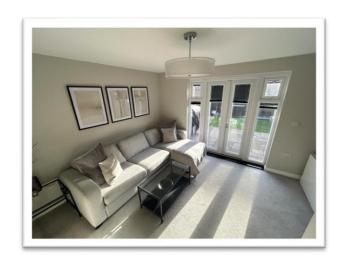

### Accommodation

Step inside to a welcoming hallway, complete with a practical downstairs W/C. The spacious living/dining room is perfect for relaxing or entertaining, featuring neutral-toned walls that create a warm and inviting ambiance. The adjoining kitchen, fitted with sleek ceramic tiles, provides a modern space for culinary creativity.