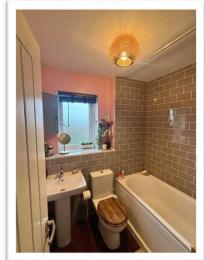

The downstairs consists of a kitchen, loo, understairs storage and lounge/diner with patio doors leading to a well sized garden and extended patio. The upstairs consists of a bathroom, a main bedroom with sea views, second bedroom with built in wardrobes and a small bedroom with garden views. There is also an extendable loft ladder which leads to a semi-boarded loft making for extra storage.