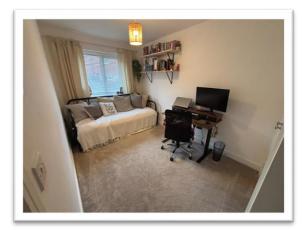

The downstairs consists of a kitchen, loo, understairs storage and lounge/diner with patio doors leading to a well sized garden and extended patio. The upstairs consists of a bathroom, a main bedroom with sea views, second bedroom with built in wardrobes and a small bedroom with garden views. There is also an extendable loft ladder which leads to a semi-boarded loft making for extra storage.