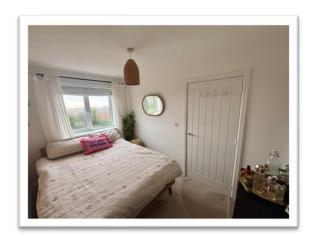

The downstairs consists of a kitchen, loo, understairs storage and lounge/diner with patio doors leading to a well sized garden and extended patio. The upstairs consists of a bathroom, a main bedroom with sea views, second bedroom with built in wardrobes and a small bedroom with garden views. There is also an extendable loft ladder which leads to a semi-boarded loft making for extra storage.