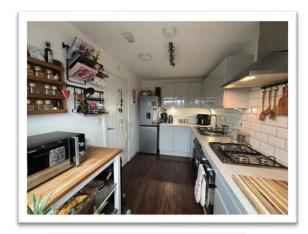

The downstairs consists of a kitchen, loo, understairs storage and lounge/diner with patio doors leading to a well sized garden and extended patio. The upstairs consists of a bathroom, a main bedroom with sea views, second bedroom with built in wardrobes and a small bedroom with garden views. There is also an extendable loft ladder which leads to a semi-boarded loft making for extra storage.