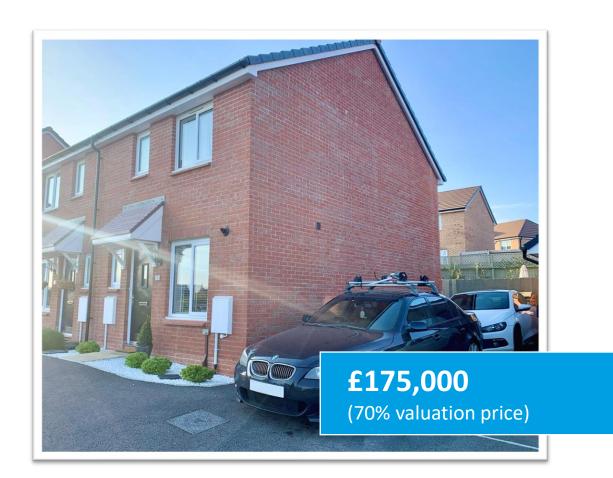

# 196 Railway Road, Rhoose

Low Cost Home Ownership

- EPC Rating B
- Shared Equity Purchase
- Three Bedroom Semi-Detached
- Sea views
- Quiet Cul-de-sac
- Parking for 2 cars

Applicants interested in purchasing this superb home will need to register their interest by contacting Beth Christofides, Residential Sales Officer, at Wales & West Housing on 07790396683.

### About the property

Wales & West Housing have a well presented, three bedroom, semidetached home available as a re-sale through the Vale of Glamorgan's sought after Shared Equity scheme.

The property is offered at 70% of the open market value (subject to certain criteria). Please note the advertised price is the 70% share value. You would own 100% of the property and a legal charge would be held on 30% with no rent or interest payable on the equity share. (100% value £250,000).

#### Accommodation

Three-bedroom, semi-detached property situated in a cul-de-sac within the popular Golwg Y Mor estate in Rhoose. The property opens up to a pathway which provides great access to Rhoose train station and picturesque coastal walks. The property benefits from sea views and is within close proximity to the high street. To the side there is a two-car driveway and access to the enclosed rear garden.